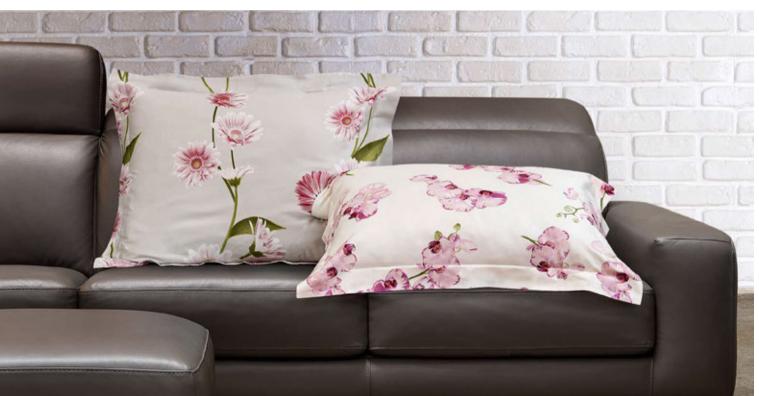

#### GERBERA

Printed Sateen 300 TC

001 Pearl/Pink 002 Khaki/Blue

The Gerbera is an immensely popular flower thanks to the bright colors of its petals that convey joy to the surrounding environment. The shape is the delicate one of the daisy but the larger size allows you to greatly appreciate the magnificent shades. Signoria prints on an exceptionally soft long staple cotton sateen, and thanks to the use of traditional rotary screen printing it is possible to capture the amazing three-dimensionality of the flower.