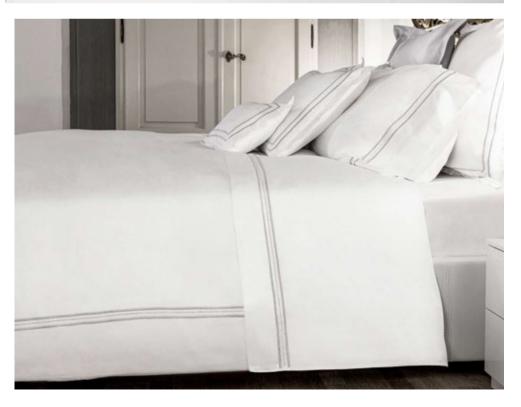

#### PLATINUM SATEEN

Available in different color combinations.

Subtle elegance and brightness are the main features of this collection in extra long staple cotton. Luna is refined with a small sateen colored border finished with an embroidered line in matching color.

Available in different fabrics and color combinations.

Corso is a collection in which the simple lines and harmonic proportions find a perfect balance. The colors play the leading role; they have been elegantly matched to emphasize the refined long staple cotton renowned worldwide. The colored borders are applied with passion by skilled hands that pass on in time the uniqueness of the Made in Italy craftsmanship.