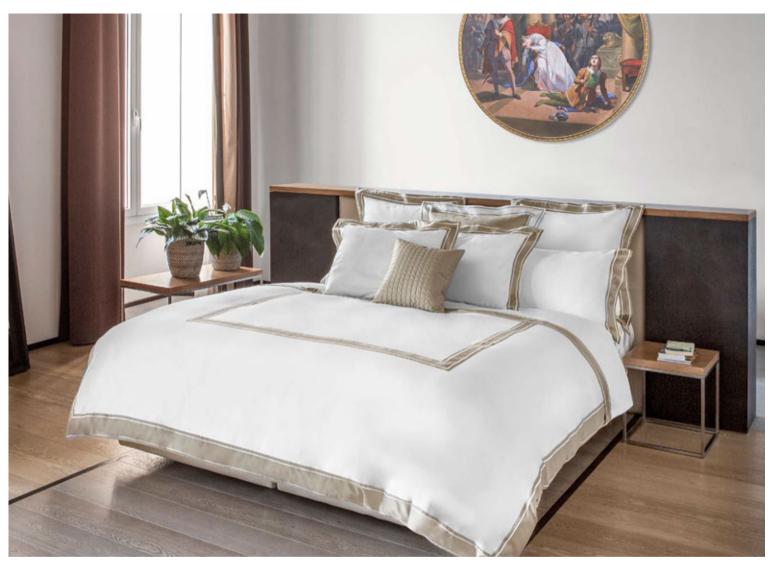

#### LINEARE

SUPIMA<sup>®</sup> Cotton Sateen and Percale 600 TC

Available in White, Ivory and Pearl.

1,5 cm flanges on shams and duvet cover.

The stunning silky hand and the brightness of the fabric are the result of the use of the longeststaple cotton and of the excellent Italian finishing techniques. Signoria's most luxurious collection. Hemstitch finishing and elegant wide flanges on duvet cover.