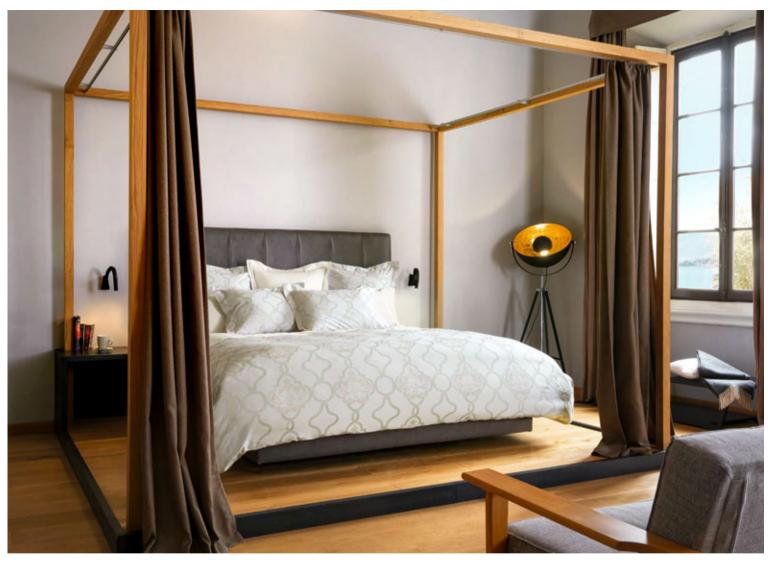

0 TC

001 Beige/Blue 002 Grey/Beige





This beautiful design is inspired by the Japanese tradition of Ukiyo-e style woodcut or block printing (literally "floating world"). Ukiyo-e is a genre of artistic printing born in the 17th century, a period in which a new bourgeois social class was born in the main cities of Japan. Signoria enriches this design by making it on a 500 TC Yarn-Dyed Jacquard fabric in two color variants in soft but decisive tones.

# PROCIDA

#### Yarn-Dyed Jacquard 500 TC

001 Grey 002 Green

The Procida collection is made with yarn-dyed jacquard fabric: the interweaving of coloured threads gives life to a design which is extremely elegant but simple in its beauty. The Bamboo plant is represented with a light stroke that expresses calm and serenity. Made in Italy.





The Sardegna collection, impeccably woven with fine yarn-dyed threads, takes inspiration from elegant wallpapers of Italian ancient villas.

It dresses the bed with grace and refinement and provides a pleasant and comfortable rest. This line is well suited to classic environments and in rooms furnished in a contemporary style. Made in Italy.





*Yarn-Dyed Jacquard 500 TC* 001 Brown/Grey 002 Silver Sage/Beige



The design of the Manarola collection reminds one of a palm which evokes beauty and harmony. Even more so in this stylized design, the leaves of the palm are similar to many solar rays that inspire the themes of victory and glory. Signoria offers this beautiful design on a fabric made on yarn-dyed Jacquard looms in the most ancient Italian tradition.



#### MANAROLA

Yarn-Dyed