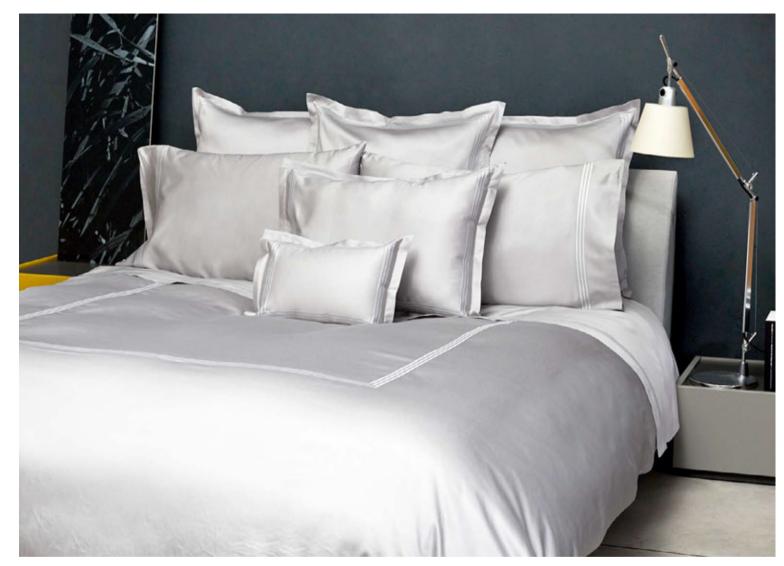

Available in 36 colors, it is the Signoria's iconic white & colored sateen. The Raffaello collection is made with the finest cotton sateen completely dyed in Italy granting an exceptional durability. The fabric possesses the wonderful silky touch and look that highlights the depth and light of the color.

#### RAFFAELLO

Sateen 300 TC Available in 36 colors.

Born from an innovative finishing technique, Nuvola is a Made in Tuscany collection that exhibits the softest touch to the skin and a most graceful drapability. In *Nuvola Percale* the renowned extra long-staple cotton percale becomes even more soft and silky while maintaining the crisp hand and breathability appreciated by percale lovers.