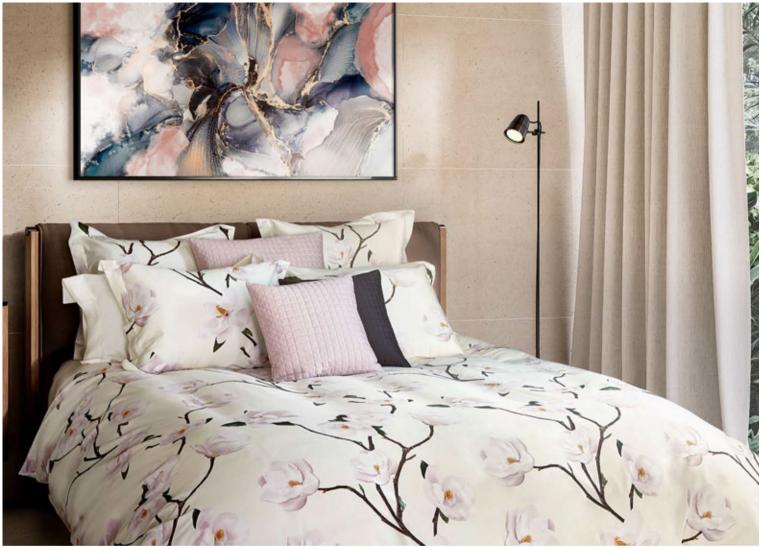

>

The magnificent designs of the Signoria collections are transformed into garments to wear. The Signoria Kimono can be made with your favorite design.



#### BACCARAT

Printed Sateen 300 TC

002 Ivory/Red

This Baccarat collection represents the theme of a fine rose, where every chromatic nuance is exalted up to its velvet petals. The print is made on sublime Signoria extra long-staple cotton sateen 300 t.c and is made with traditional printing that guarantees an outstanding durability of the colors.



#### TULIPANO

Printed Sateen 300 TC

001 Ivory/Red 002 Pearl/Lilac

The Tulip has always been one of the most loved flowers in the world for the simplicity of its shapes and for the innumerable and colorful blooms. The print is made on a very soft cotton sateen of the highest quality.



Refinement and elegance are the defining elements of this design: the sinuous movement of the Magnolia's branches and its marvelous flowers embellish the fabric, much in the same way Magnolias embellish the most beautiful Italian gardens. Once again, respect for nature's beauty is a winner. The design was realized with four colors ranging from more subtle tones to starker contrasts. The 300 TC sateen fabric with its brightness and softness further enhances the uniqueness of this collection.



#### SANREMO

Printed Sateen 300 TC

001 White 002 Ivory 003 Khaki 004 Wilton Blue



Rugiada is a collection inspired by the beautiful English wallpapers of the early 1900s. These motifs were also used in the furnishing fabrics used for upholstery and curtains during the same period. The drawing r