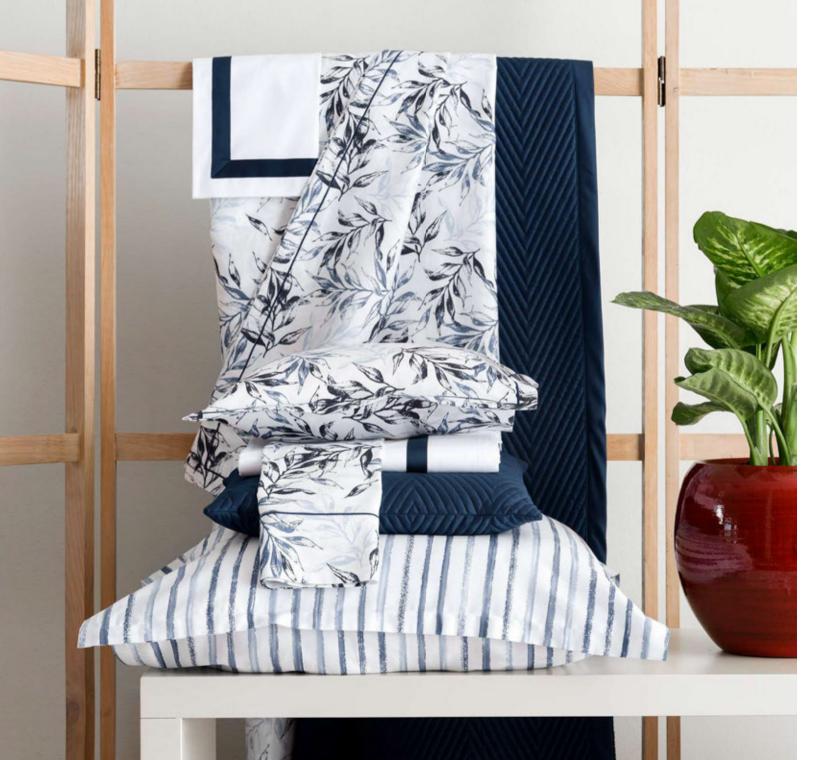

extra-long staple, cotton sateen.





#### NATURA

Printed Sateen 300 TC

001 Beige 002 Thistle 003 Blue



Coverlet with our signature rounded corners. Decorative Pillows with 2,5 cm flanges and embroidered line around the flanges; zipper closure.



#### NATURA QUILT COVERLET AND DECO PILLOWS

Printed Sateen 300 TC

Filling in Polyester 80 gr/sqm

001 Beige 002 Thistle 003 Blue



The stunning printed sateen border is sewn on a 600 gr/sqm terry woven with 100% long staple cotton and crafted with a low-twist construction using a low terry loop.

The embroidered line in matching color frames the elegant border and the thin handmade border makes this collection a masterpiece of Italian craftsmanship.



46



#### NATURA BATH

020/001 White/Beige 020/002 White/Thistle 020/003 White/Blue





A timeless saying passed on from our ancestors says, "the apple does not fall far from the tree." The Natura bamboo leaf never grows far from its Rigato stem making our Natura and Rigato collections a match made in heaven! But do not let yourself be bamboozled, Rigato has more than enough character to stand proudly by itself. Printed on 100% extra-long staple, cotton sateen, this classic design with a twist, is the design of a thousand and one nights luring any wild spirit into a soothing and inspiring sleep.

| 1111 | 1 |  |   |
|------|---|--|---|
| 1111 |   |  |   |
|      |   |  |   |
| 1111 |   |  | 1 |

#### RIGATO

Printed Sateen 300 TC

001 Beige 002 Thistle 003 Blue



The magnolia flower is the star of the show in our Utopia design. Printed on extra-long staple cotton sateen,