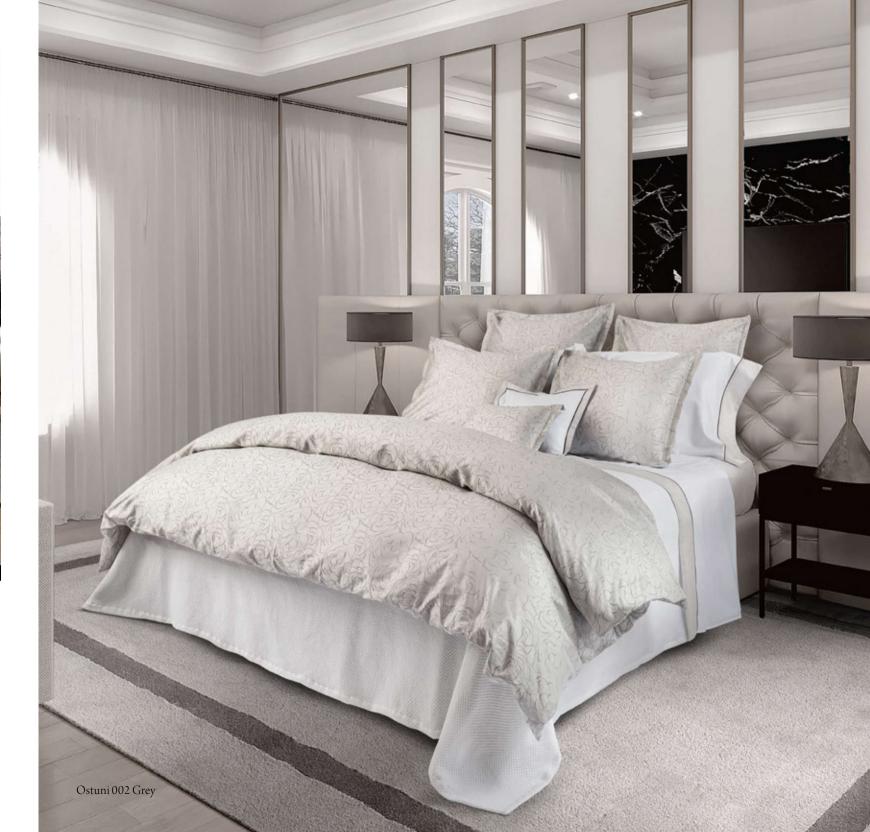

#### OSTUNI

Yarn-Dyed Jacquard 500 TC

001 Beige 002 Grey

Barolo is the epitome of luxurious, minimal design for those who love the elegance of a yarn-dyed jacquard fabric. We have used a unique weaving method to create the effect of "texture and dimension" where the threads intersect. Available in three color options, Barolo coordinates beautifully with several existing Signoria collections.