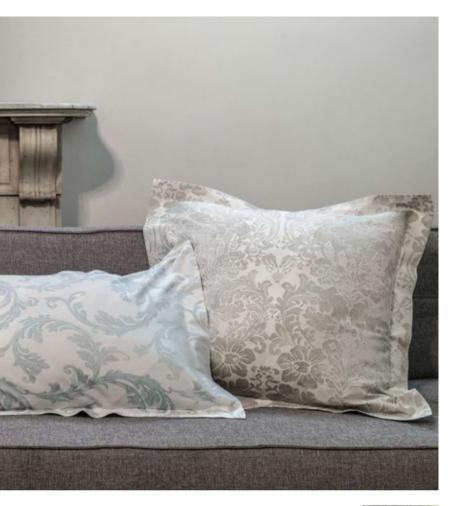

This beautiful design, created on a yarn-dyed Jacquard fabric, evokes the beauty of Baroque art that emphasizes opulence and luxury. The many shades of color in the design are skillfully engineered to remind one of the fabrics that adorn historic Italian villas and palaces. Their soft colors provide a refined elegance. Made in Italy.

#### CANAZEI

Yarn-Dyed Jacquard 500 TC

001 Beige 002 Grey

Flowers, which have always been protagonists in Signoria designs, are presented in a contemporary style where the rose is drawn with delicate, almost, vanishing strokes. The lightness of this design with a simple texture adds richness to any environment in a sophisticated way. Transform your space into a sanctuary of refined elegance and visual appeal. 100% cotton yarn-dyed Jacquard. Made in Italy.