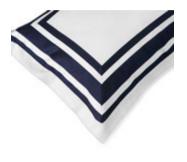

#### GRECO

Available in different fabrics and color combinations.

The Greco collection has been designed for those who wish to furnish the bedroom with classicism and style: the three embroidered lines, framed by coloured borders, give absolute elegance to the room. The colour of the band coordinates with the colour of the embroidery to adapt to the surrounding environment. The final result of this collection is high end craftsmanship entirely Made in Italy.