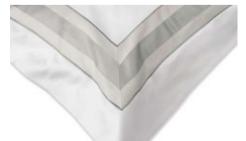

#### LINEARE

SUPIMA<sup>®</sup> Cotton Sateen and Percale 600 TC

Available in White, Ivory and Pearl.

1,5 cm flanges on shams and duvet cover.

The stunning silky hand and the brightness of the fabric are the result of the use of the longeststaple cotton and of the excellent Italian finishing techniques. Signoria's most luxurious collection. Hemstitch finishing and elegant wide flanges on duvet cover.