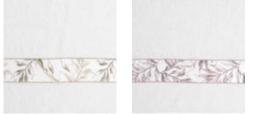

#### ARIA

Available in different fabrics and color combinations.

The motif of these extremely elegant bamboo leaves offers a modern touch to this embroidery, unique in its genre. The bamboo plant's resistance, the peace it transmits, and at the same time its grace are the elements that inspired the creation of Aria. The refinement of the embroidery expresses in full the value of the handcrafted product, symbol of the Made in Italy trademark.