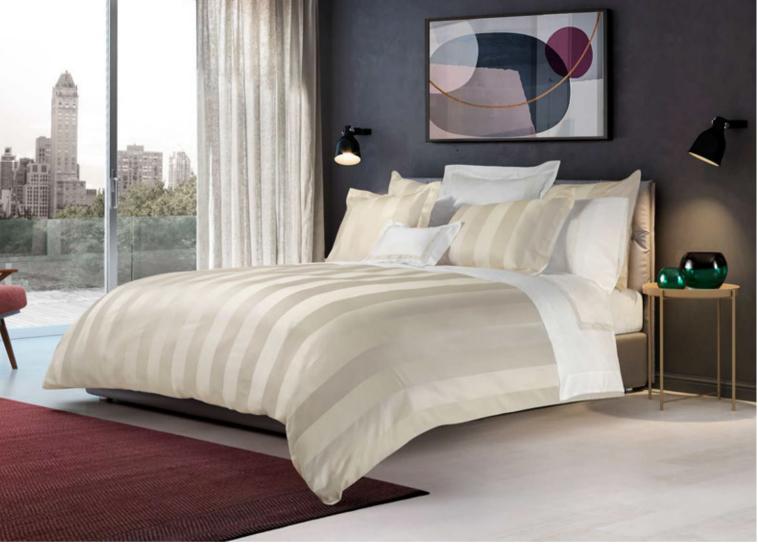

Available in 36 colors, it is the Signoria's iconic white & colored sateen. The Raffaello collection is made with the finest cotton sateen completely dyed in Italy granting an exceptional durability. The fabric possesses the wonderful silky touch and look that highlights the depth and light of the color.

#### RAFFAELLO

Sateen 300 TC Available in 36 colors.

Born from an innovative finishing technique, Nuvola is a Made in Tuscany collection that exhibits the softest touch to the skin and a most graceful drapability. In *Nuvola Percale* the renowned extra long-staple cotton percale becomes even more soft and silky while maintaining the crisp hand and breathability appreciated by percale lovers.