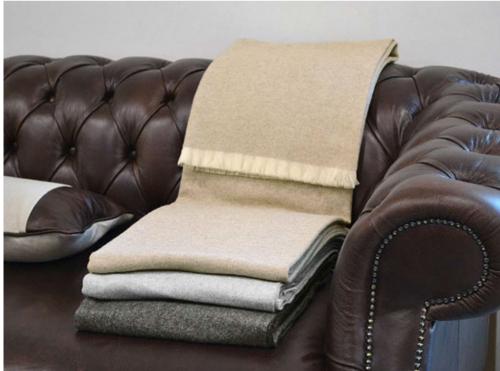

#### DOLOMITI

130x180, 80% wool 20% cashmere

001 Ivory/Flax 002 Ivory/Espresso 003 Ivory/Pearl 004 Pearl/Lead grey 006 Ivory/Camel 007 Pearl/Airforce Blue

Signoria's throw is inspired by the trends of fashion and creates the ideal accessory. A smooth throw, Dolomiti is made with wool and cashmere. You can choose among four different double-faced colors.

<u>ALPI</u>

130x180, 80% wool 20% cashmere

001 Flax 002 Pearl 003 Lead grey

The herringbone pattern of the Alpi throw is extremely elegant and makes it suitable for every space of your house: on your bed or on your sofa to warm you up during the cold seasons, or just to decorate the room. Alpi is made of wool and cashmere: these precious fibers give the throw a softness and warmth making it a practical product to use.