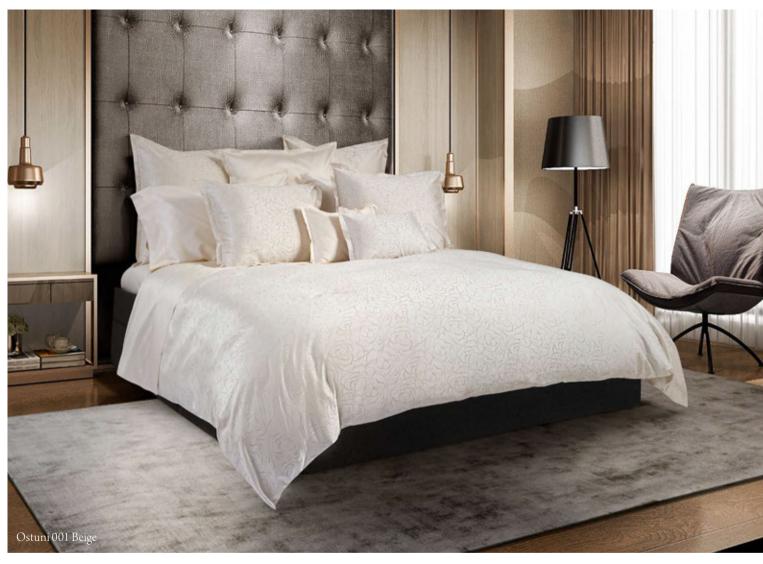

#### OSTUNI

Yarn-Dyed Jacquard 500 TC

001 Beige 002 Grey

Barolo is the epitome of luxurious, minimal design for those who love the elegance of a yarn-dyed jacquard fabric. We have used a unique weaving method to create the effect of "texture and dimension" where the threads intersect. Available in three color options, Barolo coordinates beautifully with several existing Signoria collections.