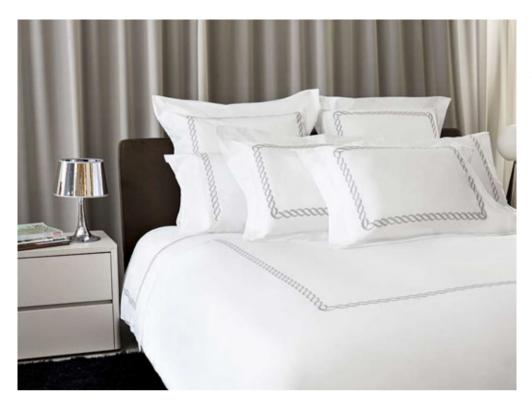

#### TRILOGY

Available in a variety of color combinations.

The Trilogy collection is made with high quality long staple cotton woven with twisted yarns that assure high absorbency and a very smooth touch caressing the body. Trilogy is the symbol of Italian craftsmanship: each piece is cut and embroidered by our passionate workers who finish the towels and the bath mats with elegant hand made border.

The traditional three lines embroidery have been reinterpreted with a more contemporary style in both the shape and the design of the color combinations. Varying colors of the embroidered lines are matched to the diverse colors of our 300 TC Sateen Raffaello collection. The elegance in its simplicity and the bliss in its color perfectly blend to create this collection, quintessence of the Made in Italy.