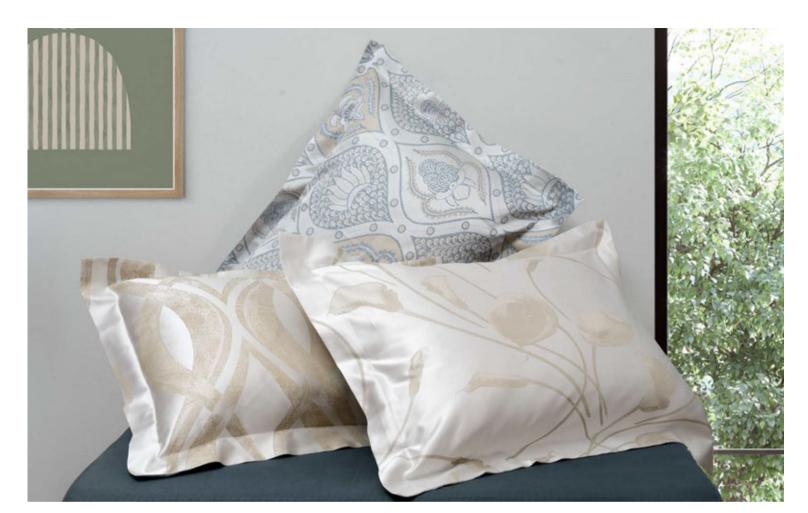

#### TUSCAN DREAMS

SUPIMA<sup>®</sup> Cotton Percale 400 TC

Available in 020 White, 025 Ivory, 349 Pearl, 301 Silver Sage

The Tuscan Dreams collection is the symbol of Tuscan luxury: not showy opulence but a simple and comfortable product that strokes you gently when you are sleeping and embraces you to let you dream. The Tuscan Dreams items are made with the finest long-staple cotton and the pillowcases and flat sheets are finished with an elegant hemstitch.

This line is designed for those who love simplicity. The small colored applied border that decorates a very precious cotton fabric, highlights the craftsmanship of Signoria's collections. The small flange on the pillowcases and the duvet cover gives a modern touch to this collection. The result is a bed linen set of elegance and sophistication to furnish your bedrooms. Made in Italy.