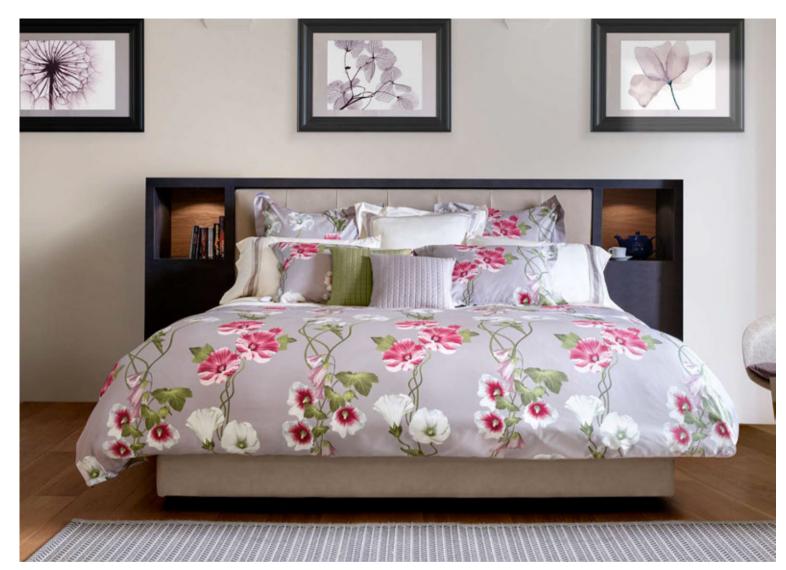

#### REGALE

Printed Sateen 300 TC

001 Khaki 002 Wilton Blue

The Mallow flower has been renowned since the Middle Ages for its medicinal properties and today it has a symbolic meaning linked to maternal love, calmness and purity. The traditional printing method used by Signoria makes this flower appear alive, with many colour shades. The softness of the 300 tc cotton sateen fabric makes the refined design even more precious. Made in Italy.

001 Ivory/Blue 002 Thistle/Pink

Legend tells of a beautiful nymph who lived near a lake. Her life changed when the sun fell in love with her and came down from the sky to meet her. The nymph was transformed into an aquatic flower that opens at sunrise and closes as soon as he leaves. The flower with its beautiful shades seems to float elegantly on fine 300 TC cotton sateen. Made in Italy.