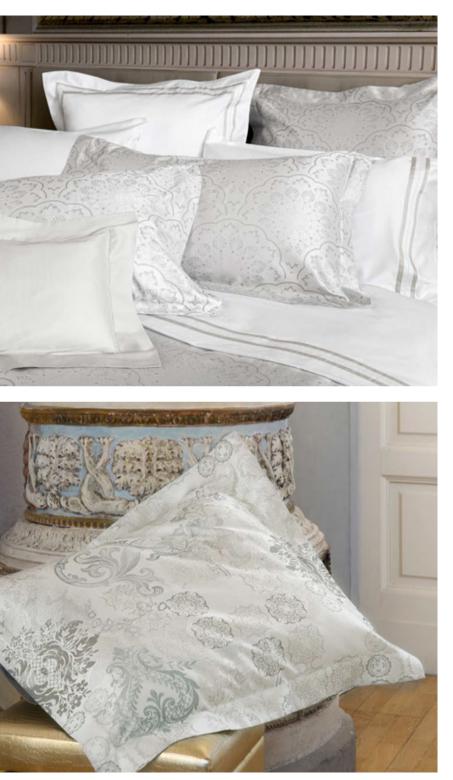

SUPIMA® Cotton Sateen and Percale 600 TC with silky treatment

Available in White, Ivory and Pearl.

The minimal design of this collection has been studied not to take attention away from the real star of this production: the 600 t.c. cotton sateen or percale fabric. The simple and contemporary model is well suited to rooms furnished in a minimal style but with top-of-the-range furnishing accessories.

#### LINEARE

SUPIMA<sup>®</sup> Cotton Sateen and Percale 600 TC

Available in White, Ivory and Pearl.

1,5 cm flanges on shams and duvet cover.

The stunning silky hand and the brightness of the fabric are the result of the use of the longeststaple cotton and of the excellent Italian finishing techniques. Signoria's most luxurious collection. Hemstitch finishing and elegant wide flanges on duvet cover.