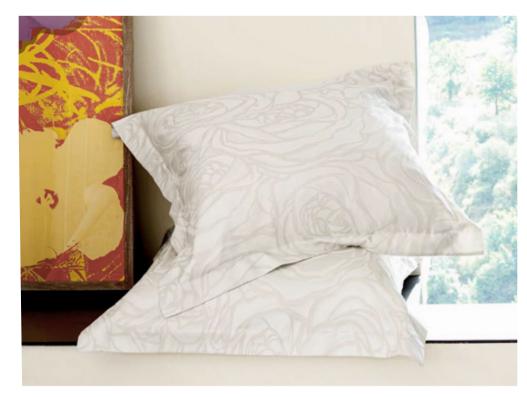

furnishes the room with its pattern reminiscent of a modern art painting.

The Jacquard fabric is designed in two subtle variations on the colors of the earth that allow this collection to adapt to both classic and contemporary environments.



#### RAVELLO

Yarn-Dyed Jacquard 500 TC

001 Ivory 002 Grey

This yarn-dyed jacquard 500 TC collection is inspired by the beautiful illustrations found on Amalfi Coast tiles. The softness of the movement and the detailed shades adorning this fabric create an elegance masterpiece.



## MATERA

*Yarn-Dyed Jacquard 500 TC* 001 Gold 002 Grey

This rich design brings our imagination to the celestial bodies- the sun and the stars that have always inspired poets and aartists. It's as if you are viewing the starry mantle through the crown of a tree.







#### ROSETO

Yarn-Dyed Jacquard 500 TC

001 Ivory 002 Flax

The Roseto collection reinterprets the classic rose motif with a contemporary style. The brightness and preciousness of the yarn-dyed jacquard 500 TC, entirely woven in Italy, embellish the product allowing this line to be a very elegant element of the décor.





# BELLAGIO

*Yarn-Dyed Jacquard 500 TC* 001 Grey 002 Coffee

This classic ornamental motif brings us back to the glories of Middle Eastern architecture, to the times when the Middle East influenced European culture and subsequently the whole world. Signoria presents this motif in a modern interpretation and the result is a beautiful fabric where the sateen gloss frames a mélange effect of the textures.





The Renaissance villas and their frescoes inspired the design