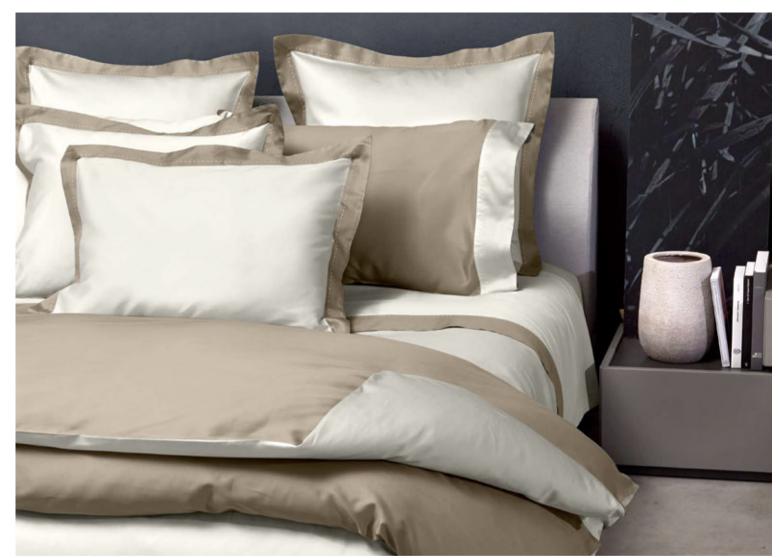

#### PLATINUM SATEEN

Available in different color combinations.

Subtle elegance and brightness are the main features of this collection in extra long staple cotton. Luna is refined with a small sateen colored border finished with an embroidered line in matching color.