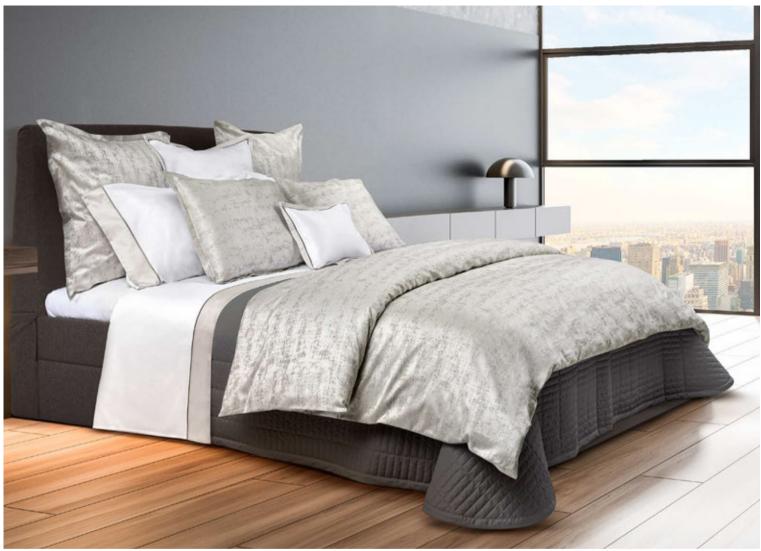

#### OSTUNI

Yarn-Dyed Jacquard 500 TC

001 Beige 002 Grey

Barolo is the epitome of luxurious, minimal design for those who love the elegance of a yarn-dyed jacquard fabric. We have used a unique weaving method to create the effect of "texture and dimension" where the threads intersect. Available in three color options, Barolo coordinates beautifully with several existing Signoria collections.