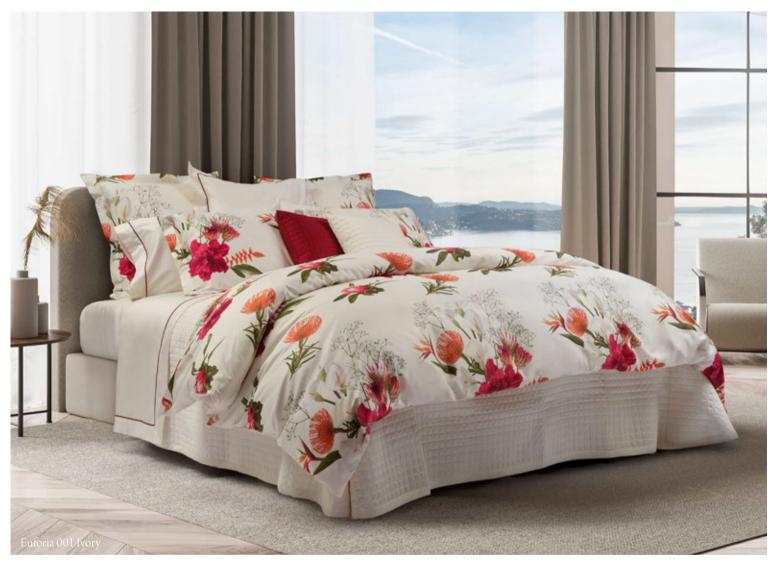

The energy of these flowers in different colors floods your bedroom with strong vitality. The traditional rotary screen print technique enhances the three-dimensionality of the flowers which have been designed to the smallest detail. Available in two color variants: with an Ivory background to furnish the room with more delicacy, and a lead gray background to further enhance the richness of these flowers. Made on a very soft 300 tc extra long fiber cotton sateen. Made in Italy.

#### EUFORIA

Printed Sateen 300 TC

001 Ivory 002 Lead Grey

This contemporary print recalls the spectacular nature of fireworks. The design, created with many shades of blue and black-khaki, is an explosion of color that gives joy and harmony to the environment. Each item in this collection is finished with a thin sateen stitch that enhances Tuscan craftsmanship and gives elegance to the environment. Printed on a beautiful 300 tc cotton sateen. Made in Italy.