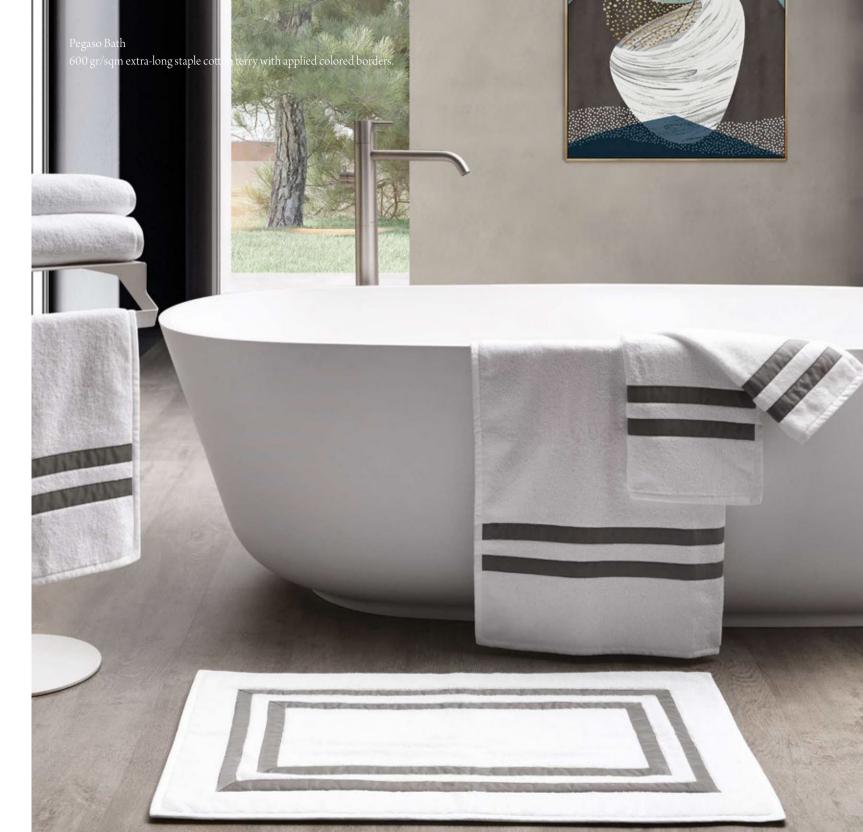

### PEGASO BED & BATH

Available in different fabrics and color combinations. 2,5 cm flanges on shams and duvet cover.