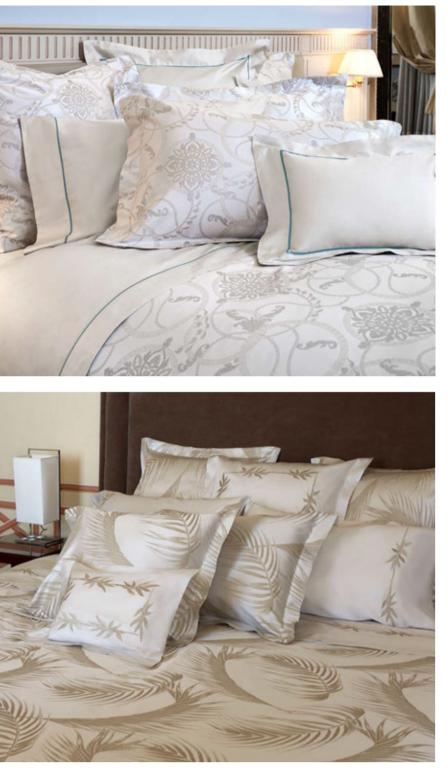

Available in 36 colors, it is the Signoria's iconic white & colored sateen. The Raffaello collection is made with the finest cotton sateen completely dyed in Italy granting an exceptional durability. The fabric possesses the wonderful silky touch and look that highlights the depth and light of the color.

#### RAFFAELLO

Sateen 300 TC Available in 36 colors.

Born from an innovative finishing technique, Nuvola is a Made in Tuscany collection that exhibits the softest touch to the skin and a most graceful drapability. In *Nuvola Percale* the renowned extra long-staple cotton percale becomes even more soft and silky while maintaining the crisp hand and breathability appreciated by percale lovers.

#### ARIA

Available in different fabrics and color combinations.

The motif of these extremely elegant bamboo leaves offers a modern touch to this embroidery, unique in its genre. The bamboo plant's resistance, the peace it transmits, and at the same time its grace are the elements that inspired the creation of Aria. The refinement of the embroidery expresses in full the value of the handcrafted product, symbol of the Made in Italy trademark.