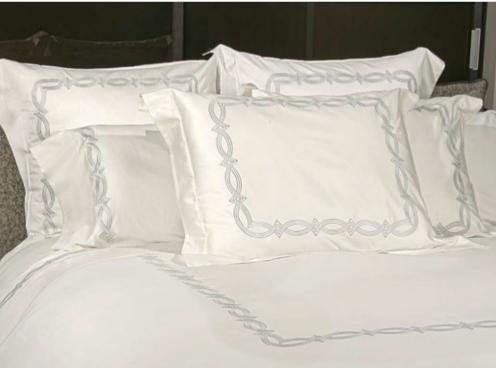

#### TRILOGY

Available in a variety of color combinations.

The Trilogy collection is made with high quality long staple cotton woven with twisted yarns that assure high absorbency and a very smooth touch caressing the body. Trilogy is the symbol of Italian craftsmanship: each piece is cut and embroidered by our passionate workers who finish the towels and the bath mats with elegant hand made border.

The traditional three lines embroidery have been reinterpreted with a more contemporary style in both the shape and the design of the color combinations. Varying colors of the embroidered lines are matched to the diverse colors of our 300 TC Sateen Raffaello collection. The elegance in its simplicity and the bliss in its color perfectly blend to create this collection, quintessence of the Made in Italy.