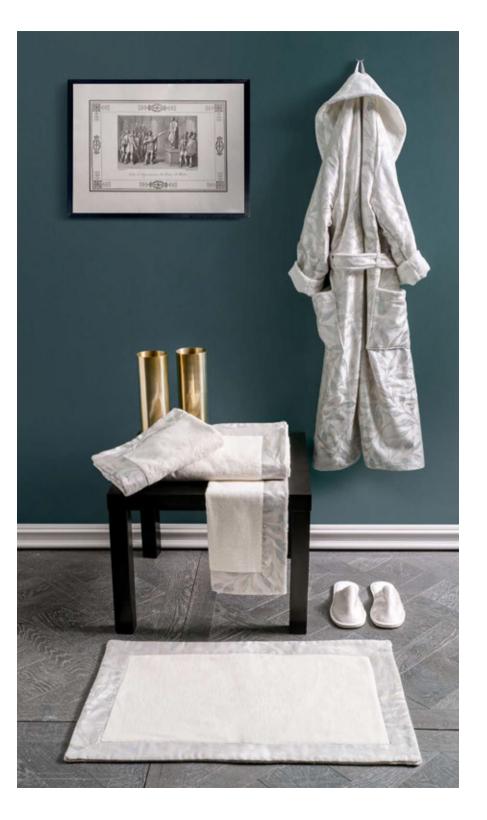

#### TRILOGY

Available in a variety of color combinations.

The Trilogy collection is made with high quality long staple cotton woven with twisted yarns that assure high absorbency and a very smooth touch caressing the body. Trilogy is the symbol of Italian craftsmanship: each piece is cut and embroidered by our passionate workers who finish the towels and the bath mats with elegant hand made border.

# COLLECTION

Our terry towels are the true symbol of Italian craftmanship. Each towel is hand cut, and each border is hand sewn in Italy. Our 600 gr/sqm terry is woven with 100% long staple cotton and crafted with a low-twist construction using a low terry loop. The low loop allows for supreme absorbency and a plush hand that will continue to soften over time. The low loop is also excellent for embroidery designs, logos and monogramming.