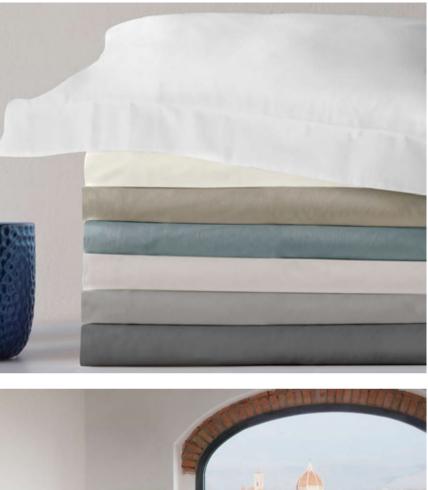

Available in 36 colors, it is the Signoria's iconic white & colored sateen. The Raffaello collection is made with the finest cotton sateen completely dyed in Italy granting an exceptional durability. The fabric possesses the wonderful silky touch and look that highlights the depth and light of the color.

#### RAFFAELLO

Sateen 300 TC Available in 36 colors.

Born from an innovative finishing technique, Nuvola is a Made in Tuscany collection that exhibits the softest touch to the skin and a most graceful drapability. In *Nuvola Percale* the renowned extra long-staple cotton percale becomes even more soft and silky while maintaining the crisp hand and breathability appreciated by percale lovers.