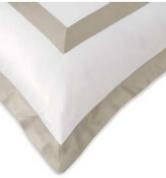

#### LINEARE

SUPIMA<sup>®</sup> Cotton Sateen and Percale 600 TC

Available in White, Ivory and Pearl.

1,5 cm flanges on shams and duvet cover.

The stunning silky hand and the brightness of the fabric are the result of the use of the longeststaple cotton and of the excellent Italian finishing techniques. Signoria's most luxurious collection. Hemstitch finishing and elegant wide flanges on duvet cover.