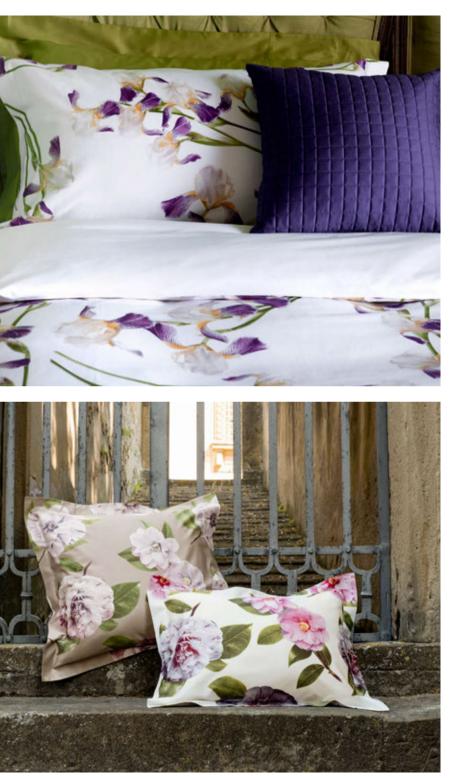

#### PANTELLERIA

Printed Sateen 300 TC

001 White/Fuchsia 002 White/Lilac

The Pantelleria collection is an homage to the iris flower, icon of our wonderful land of Chianti. The elegant print gives freshness and a unique style to the surrounding environment. The print is carried out on a bright cotton sateen 300 t.c