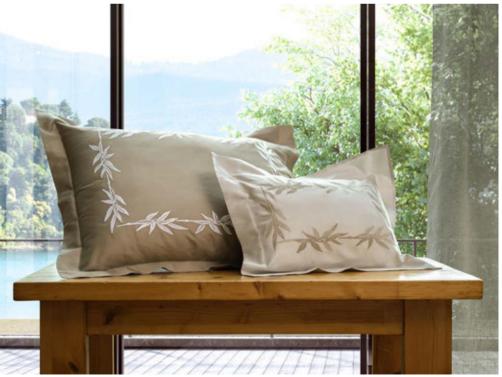

#### ARIA

Available in different fabrics and color combinations.

The motif of these extremely elegant bamboo leaves offers a modern touch to this embroidery, unique in its genre. The bamboo plant's resistance, the peace it transmits, and at the same time its grace are the elements that inspired the creation of Aria. The refinement of the embroidery expresses in full the value of the handcrafted product, symbol of the Made in Italy trademark.