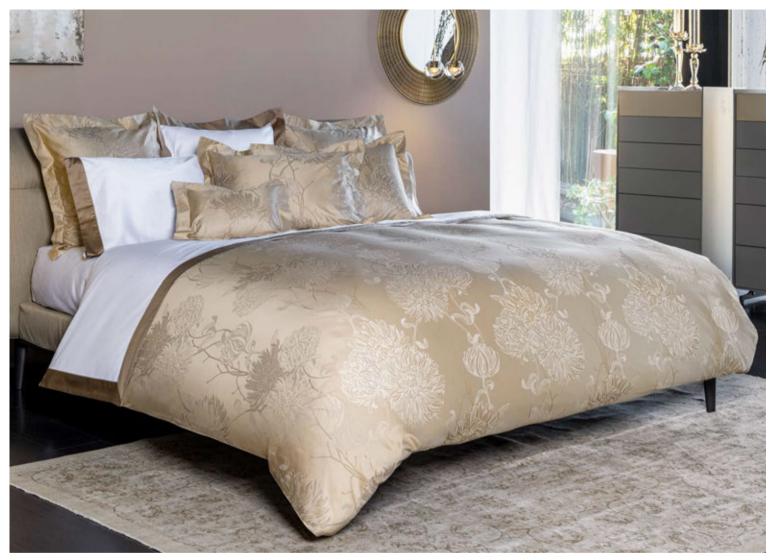

Available in 36 colors, it is the Signoria's iconic white & colored sateen. The Raffaello collection is made with the finest cotton sateen completely dyed in Italy granting an exceptional durability. The fabric possesses the wonderful silky touch and look that highlights the depth and light of the color.

#### RAFFAELLO

Sateen 300 TC Available in 36 colors.

Born from an innovative finishing technique, Nuvola is a Made in Tuscany collection that exhibits the softest touch to the skin and a most graceful drapability. In *Nuvola Percale* the renowned extra long-staple cotton percale becomes even more soft and silky while maintaining the crisp hand and breathability appreciated by percale lovers.