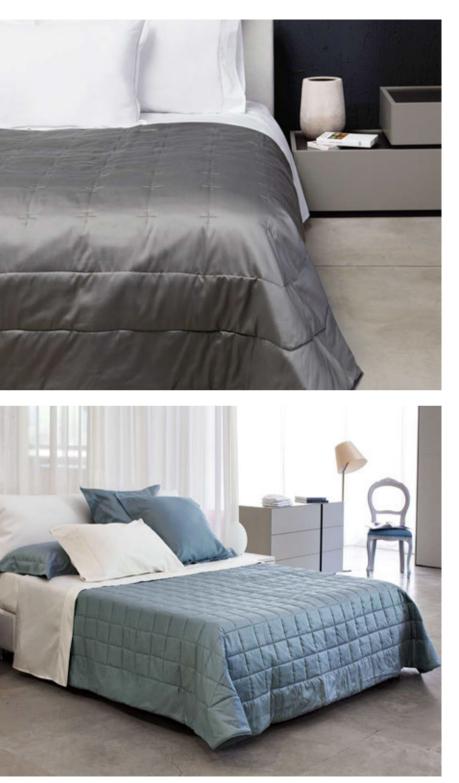

A classic from Signoria, our Masaccio coverlet collection is made with Raffaello sateen 300 TC. encases a layer of warm polyester and overstitched with a contemporary and timeless square design. Symbol of versatility, Masaccio coverlet is available in a myriad of colors. Soft, warm, light, colorful and extremely durable, can be coordinated with any Signoria collection. It reverses to solid percale, has rounded corners at the bottoms side and is finished with an elegant plain sateen border in coordinating color.

### ASACCIO QUILT

en 300 TC polyester 80 gr/sqm The luster and comfort of the Siena quilt, created with a Sateen 300 TC, fits perfectly with any décor. The classic channel design gives a freshness to the quilt family and can be combined with all Signoria creations thanks to the wide range of colors available.