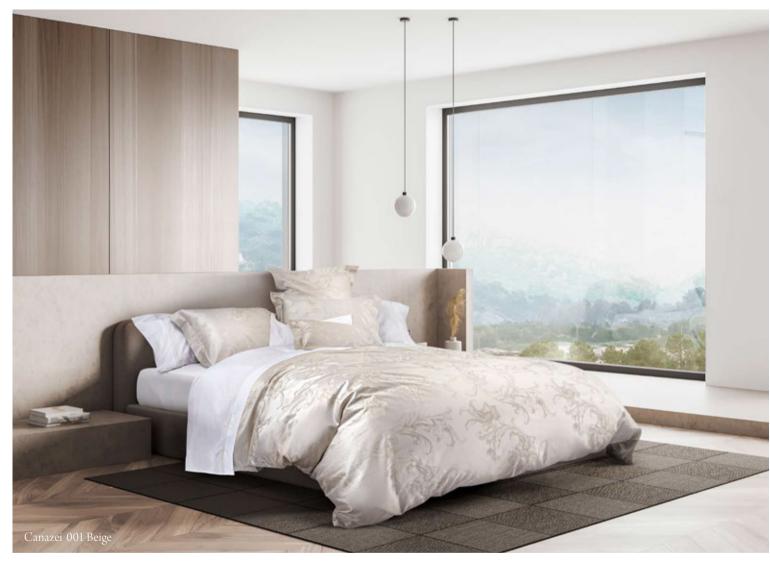

This beautiful design, created on a yarn-dyed Jacquard fabric, evokes the beauty of Baroque art that emphasizes opulence and luxury. The many shades of color in the design are skillfully engineered to remind one of the fabrics that adorn historic Italian villas and palaces. Their soft colors provide a refined elegance. Made in Italy.

#### CANAZEI

Yarn-Dyed Jacquard 500 TC

001 Beige 002 Grey

Flowers, which have always been protagonists in Signoria designs, are presented in a contemporary style where the rose is drawn with delicate, almost, vanishing strokes. The lightness of this design with a simple texture adds richness to any environment in a sophisticated way. Transform your space into a sanctuary of refined elegance and visual appeal. 100% cotton yarn-dyed Jacquard. Made in Italy.