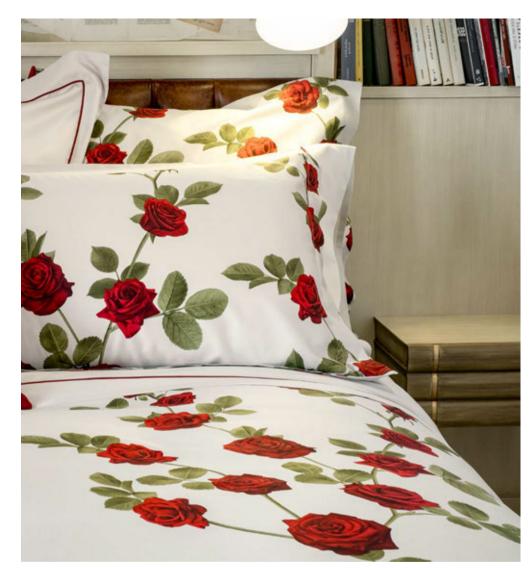

Printed Sateen 300 TC 001 Pearl/Red 002 Flax/Ivory

It is said that the first Tea Roses arrived on ships of the East India Company, mainly dedicated to the transport of tea. Since a small part of their load was made up of this new breed of roses, it is possible that the smell of tea, combined with their unusual scent, suggested the expression "Rose Scented Tea", the roses with the scent of tea. This flower of extremely refined elegance is printed on a soft long-staple cotton sateen.