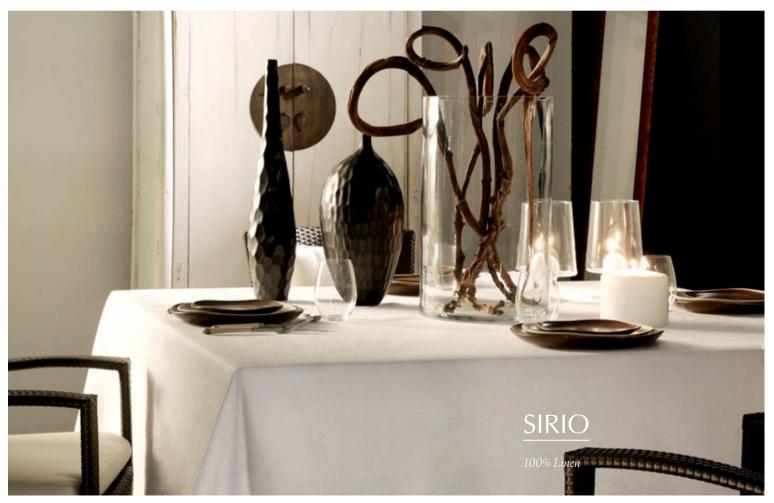

# TABLECLOTH COLLECTION

Signoria's tablecloth collection presents many styles, fabrics, colors and patterns: luxurious jacquards for the important occasions, simple cotton for every day use, placemats with simple hemstitch or with more elegant embroideries. Napkins and runners complete the collection. Thanks to Signoria's extensive expertise in customization each piece can be personalized in terms of embroidery colors, sizes or monograms and logos.