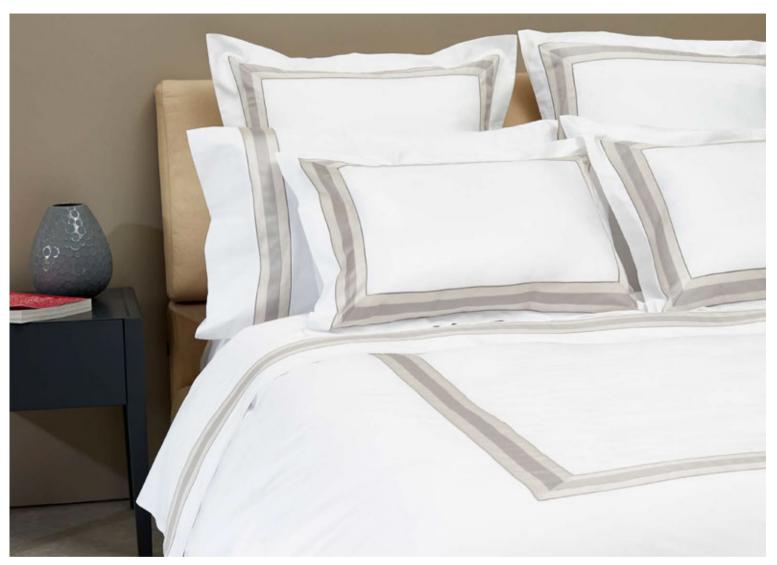

Available in different fabrics and color combinations.

Corso is a collection in which the simple lines and harmonic proportions find a perfect balance. The colors play the leading role; they have been elegantly matched to emphasize the refined long staple cotton renowned worldwide. The colored borders are applied with passion by skilled hands that pass on in time the uniqueness of the Made in Italy craftsmanship.

#### CORSO

Available in different fabrics and color combinations.

Luxuriously soft yet simply sophisticated, the Talamone collection is a stylish and elegant component for your modern bedroom. It features a beautiful simple border in contrasting color and two embroidered lines in the same color as the background color which is made from a warm, silky cotton fabric.