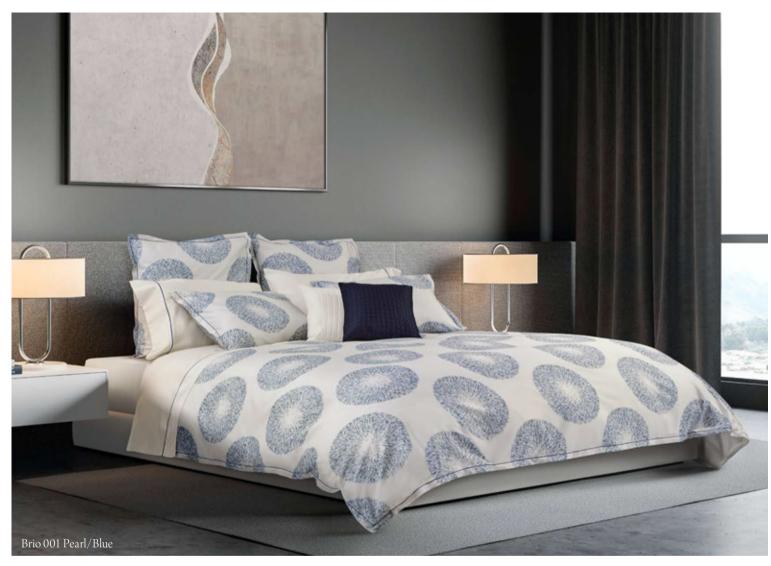

Printed Sateen 300 TC 001 Pearl/Blue 002 Ivory/Brown (cover)

Bamboo is the evergreen backdrop of Asian tales and myths, ever elegant in its understated lines, ever natural in its simple yet unique colours, ever discreet as a silent witness of ancient secrets being handed down from generation to generation. Signoria captures this mystery with our Natura collection. Experience our printed watercolour coming to life on our finest, 100% extra-long staple, cotton sateen.