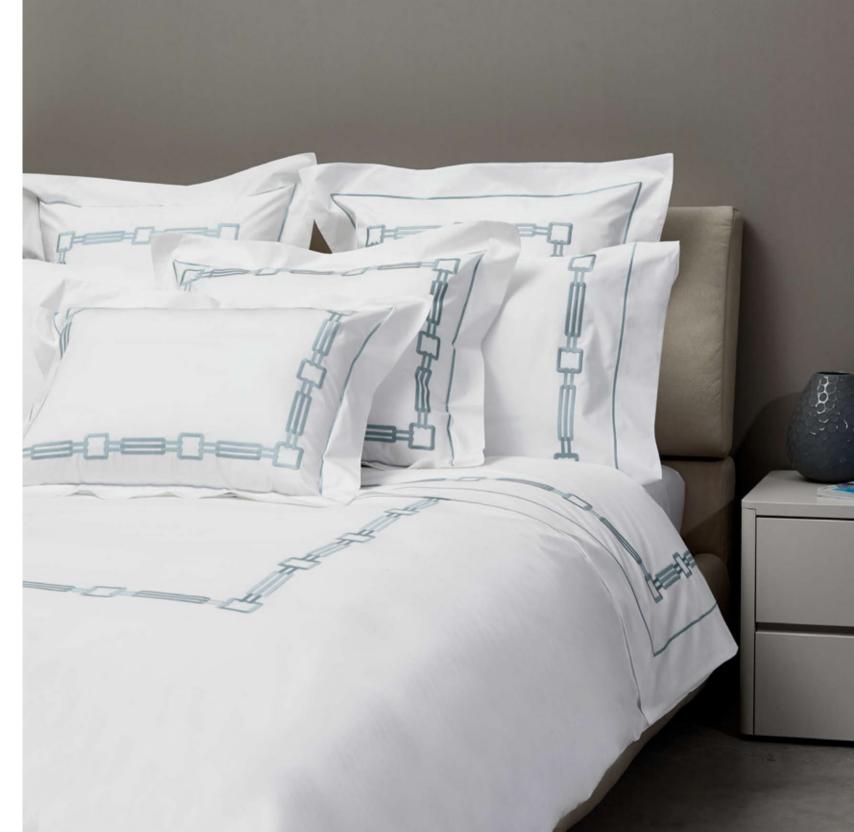

#### TRILOGY

Available in a variety of color combinations.

The Trilogy collection is made with high quality long staple cotton woven with twisted yarns that assure high absorbency and a very smooth touch caressing the body. Trilogy is the symbol of Italian craftsmanship: each piece is cut and embroidered by our passionate workers who finish the towels and the bath mats with elegant hand made border.

The traditional three lines embroidery have been reinterpreted with a more contemporary style in both the shape and the design of the color combinations. Varying colors of the embroidered lines are matched to the diverse colors of our 300 TC Sateen Raffaello collection. The elegance in its simplicity and the bliss in its color perfectly blend to create this collection, quintessence of the Made in Italy.