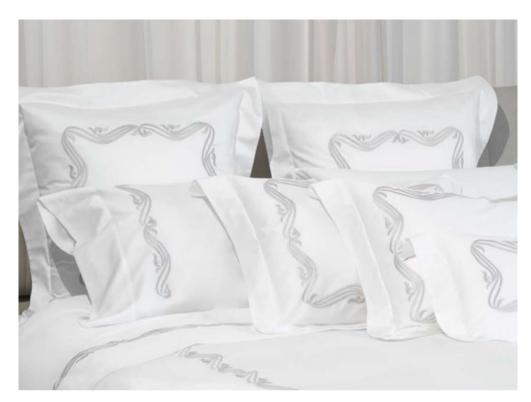

#### LINEARE

SUPIMA<sup>®</sup> Cotton Sateen and Percale 600 TC

Available in White, Ivory and Pearl.

1,5 cm flanges on shams and duvet cover.

The stunning silky hand and the brightness of the fabric are the result of the use of the longeststaple cotton and of the excellent Italian finishing techniques. Signoria's most luxurious collection. Hemstitch finishing and elegant wide flanges on duvet cover.