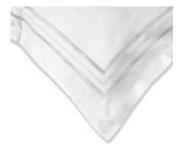

d the classic embroidered lines in the Casale collection that presents five embroidered lines in different widths and shades of colors on plain soft fabric. Elegance and simplicity are the main characteristics of this pattern that highlights the perfect craftsmanship of Signoria's creations. The Collina collection presents the lines in different widths but in the same color.



#### ACCADEMIA

Hemstitch and two embroidery lines

Available in different fabrics and color combinations.

Simple, but at the same time employing very luxurious lines: the design is inspired by the stone cornices that embellish the palaces of the Florentine Renaissance, sober but at the same time elegant. The cohesion of precious fabrics with the artistry of our artisans, makes these products unique in the world.







#### TIVOLI

Available in different fabrics and color combinations.

This classical style, with a modern update and a simple, unpretentious luxury, are Tivoli's key features. The combination of the impeccably tailored textile elements and the fabric's extremely high quality are an expression of the profound product knowledge and of Signoria's Made in Italy craftsmanship.



#### **SINFONIA**

Available in different fabrics and color combinations.

The Sinfonia collection is emblematic of Italian craftsmanship at its highest levels. Behind these products lie the women of Signoria with years of history, experience and pride in their work that make it possible for them to produce unique products. The linearity of the model is well suited for both minimalist and classical environments. T