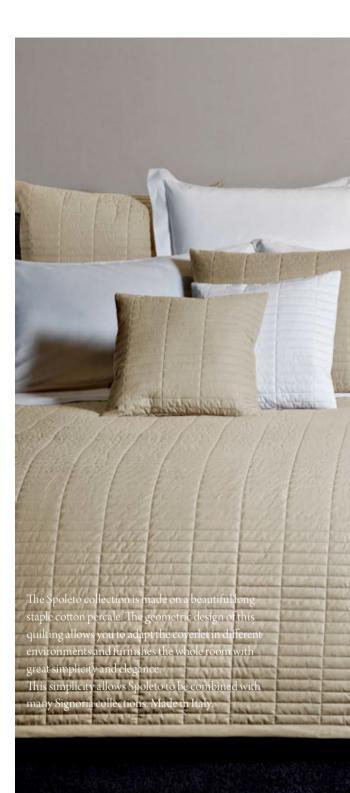

#### SPOLETO

Percale 200 TC Filling in Polyester 80 gr/sqm

Available in 020 White, 025 Ivory, 048 Khaki, 349 Pearl, 352 Silver Moon, 346 Lead Grey, 299 Wilton Blue

MONNA LISA

Sateen 300 TC Filling in micro-polyester 120 gr/sqm