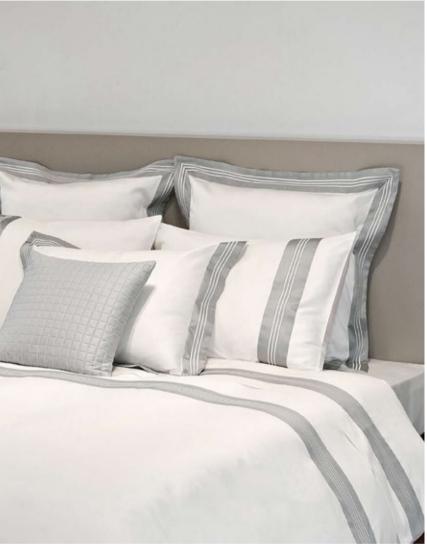

#### PLATINUM

Available in different fabrics and color combinations.

High quality fabrics enriched with simple and elegant three lines embroidery available in 41 colors. Platinum can be used as a stand alone bed or as an alternative sheet set.

The traditional three lines embroidery have been reinterpreted with a more contemporary style in both the shape and the design of the color combinations. Varying colors of the embroidered lines are matched to the diverse colors of our 300 TC Sateen Raffaello collection. The elegance in its simplicity and the bliss in its color perfectly blend to create this collection, quintessence of the Made in Italy.