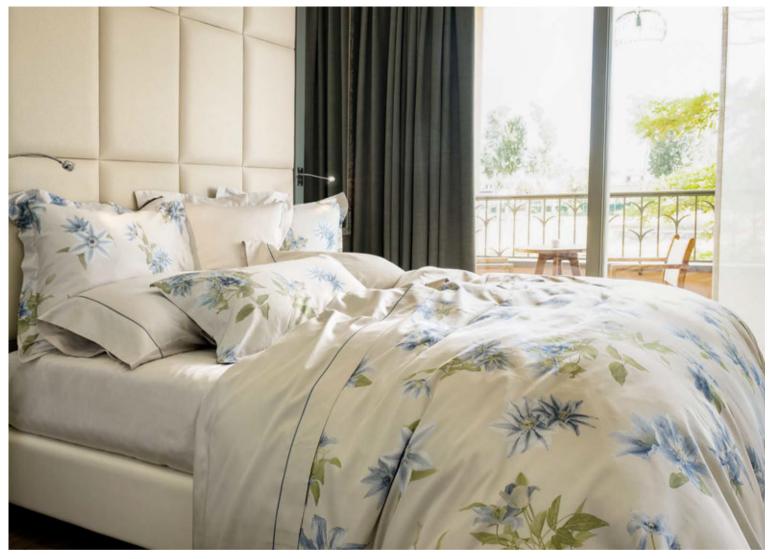

y of the flower.

#### VOLTERRA

Printed Sateen 300 TC

#### 001 Ivory 002 Khaki

The orchid is one of the most loved flowers for its delicacy and refinement. In nature there are many species, and Signoria proposes one of the most widespread in Italy, the Phalaenopsis Aphrodite. This flower resembles a butterfly, harmoniously and sinuously dancing on the precious and soft 300 TC cotton sateen fabric.







White roses are undoubtedly one of the most delicate and ethereal type of roses. Signoria enhances the beauty and brightness of its petals with the use of the darker background colors of Camelia and Silver Moon. The roses are arranged randomly on the fine cotton sateen fabric that results in a print of great elegance.



#### LEVANTO

Printed Sateen 300 TC

001 Camelia 002 Silver Moon



Clematis is a beautiful climbing flower that decorates the balconies and facades of the most elegant houses. In Italy, due to the fact that Clematis is a climbing plant that is closely associated with its indissoluble grip, it is known as the "love tie". Signoria enhances the lightness of this flower by placing it on a beautiful long staple cotton sateen.





001 Ivory/Pink 002 Pearl/Blue

Printed Sateen 300 TC

001 White 002 Air Force Blue

The Frangipani flower is native to South America but then spread all over the world in the tropical belt Its sweet and intense perfume has inspired many perfumers in history, among them the noble Muzio Frangipani from which the name of the flower originates. It is considered the tree of immortality and rebirth. Signoria interprets it in a gentle way