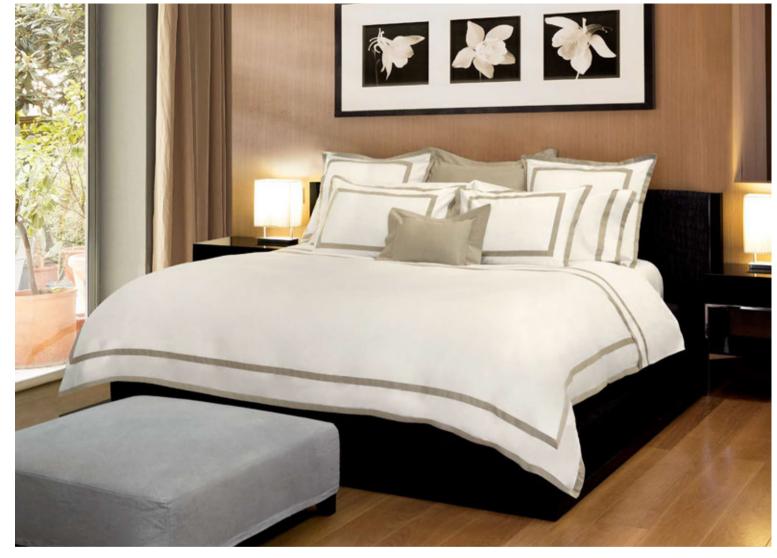

SUPIMA® Cotton Sateen and Percale 600 TC with silky treatment

Available in White, Ivory and Pearl.

The minimal design of this collection has been studied not to take attention away from the real star of this production: the 600 t.c. cotton sateen or percale fabric. The simple and contemporary model is well suited to rooms furnished in a minimal style but with top-of-the-range furnishing accessories.

#### LINEARE

SUPIMA<sup>®</sup> Cotton Sateen and Percale 600 TC

Available in White, Ivory and Pearl.

1,5 cm flanges on shams and duvet cover.

The stunning silky hand and the brightness of the fabric are the result of the use of the longeststaple cotton and of the excellent Italian finishing techniques. Signoria's most luxurious collection. Hemstitch finishing and elegant wide flanges on duvet cover.