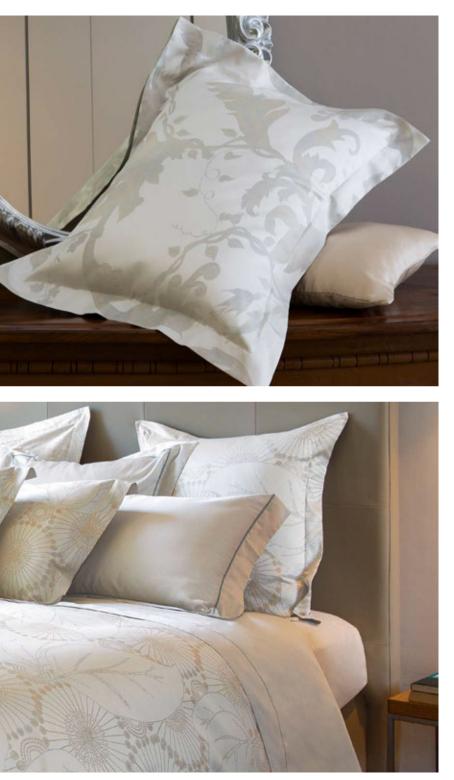

nd furnishes the room with its pattern reminiscent of a modern art painting.

The Jacquard fabric is designed in two subtle variations on the colors of the earth that allow this collection to adapt to both classic and contemporary environments.



#### RAVELLO

Yarn-Dyed Jacquard 500 TC

001 Ivory 002 Grey

This yarn-dyed jacquard 500 TC collection is inspired by the beautiful illustrations found on Amalfi Coast tiles. The softness of the movement and the detailed shades adorning this fabric create an elegance masterpiece.



## MATERA

*Yarn-Dyed Jacquard 500 TC* 001 Gold 002 Grey

This rich design brings our imagination to the celestial bodies- the sun and the stars that have always inspired poets and aartists. It's as if you are viewing the starry mantle through the crown of a tree.







#### ROSETO

Yarn-Dyed Jacquard 500 TC

001 Ivory 002 Flax

The Roseto collection reinterprets the classic rose motif with a contemporary style. The brightness and preciousness of the yarn-dyed jacquard 500 TC, entirely woven in Italy, embellish the product allowing this line to be a very elegant element of the décor.





# BELLAGIO

*Yarn-Dyed Jacquard 500 TC* 001 Grey 002 Coffee

This classic ornamental motif brings us back to the glories of Middle Eastern architecture, to the times when the Middle East influenced European culture and subsequently the whole world. Signoria presents this motif in a modern interpretation and the result is a beautiful fabric where the sateen gloss frames a mélange effect of the textures.





The Renaissance villas and their frescoes inspired the desig