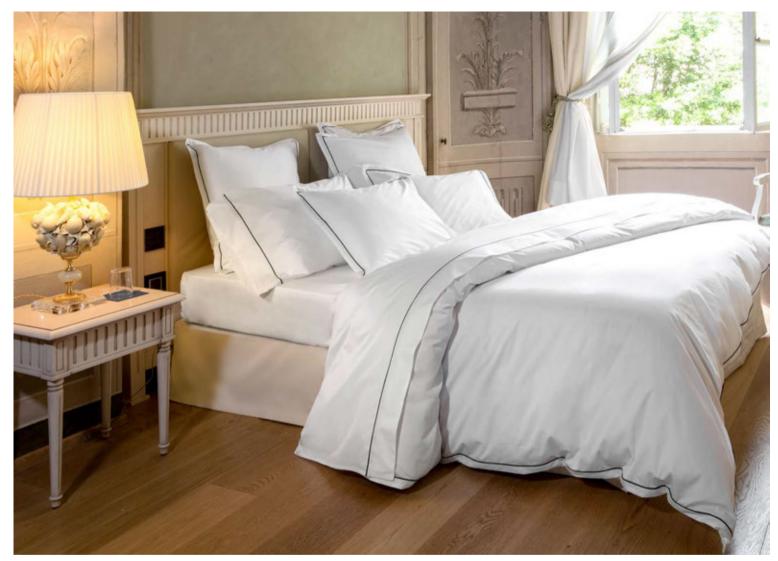

#### LINEARE

SUPIMA<sup>®</sup> Cotton Sateen and Percale 600 TC

Available in White, Ivory and Pearl.

1,5 cm flanges on shams and duvet cover.

The stunning silky hand and the brightness of the fabric are the result of the use of the longeststaple cotton and of the excellent Italian finishing techniques. Signoria's most luxurious collection. Hemstitch finishing and elegant wide flanges on duvet cover.