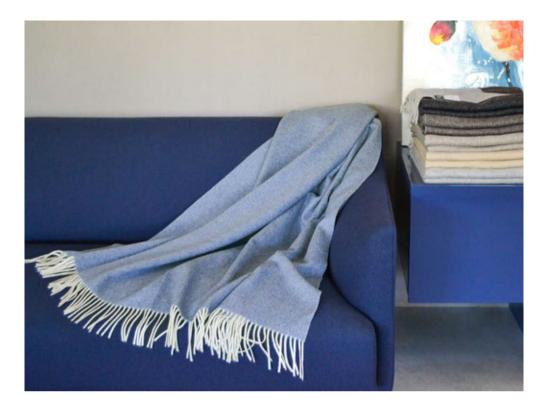

#### DOLOMITI

130x180, 80% wool 20% cashmere

001 Ivory/Flax 002 Ivory/Espresso 003 Ivory/Pearl 004 Pearl/Lead grey 006 Ivory/Camel 007 Pearl/Airforce Blue

Signoria's throw is inspired by the trends of fashion and creates the ideal accessory. A smooth throw, Dolomiti is made with wool and cashmere. You can choose among four different double-faced colors.

<u>ALPI</u>

130x180, 80% wool 20% cashmere

001 Flax 002 Pearl 003 Lead grey

The herringbone pattern of the Alpi throw is extremely elegant and makes it suitable for every space of your house: on your bed or on your sofa to warm you up during the cold seasons, or just to decorate the room. Alpi is made of wool and cashmere: these precious fibers give the throw a softness and warmth making it a practical product to use.