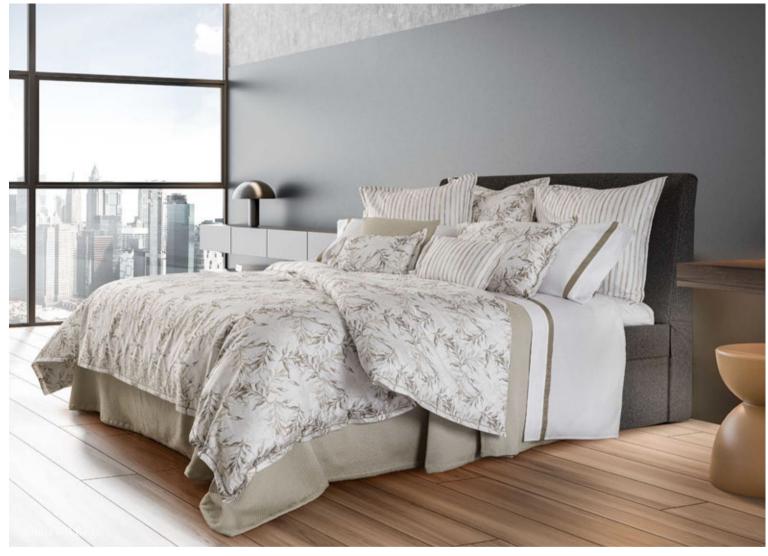

#### ARIA

Available in different fabrics and color combinations.

The motif of these extremely elegant bamboo leaves offers a modern touch to this embroidery, unique in its genre. The bamboo plant's resistance, the peace it transmits, and at the same time its grace are the elements that inspired the creation of Aria. The refinement of the embroidery expresses in full the value of the handcrafted product, symbol of the Made in Italy trademark.