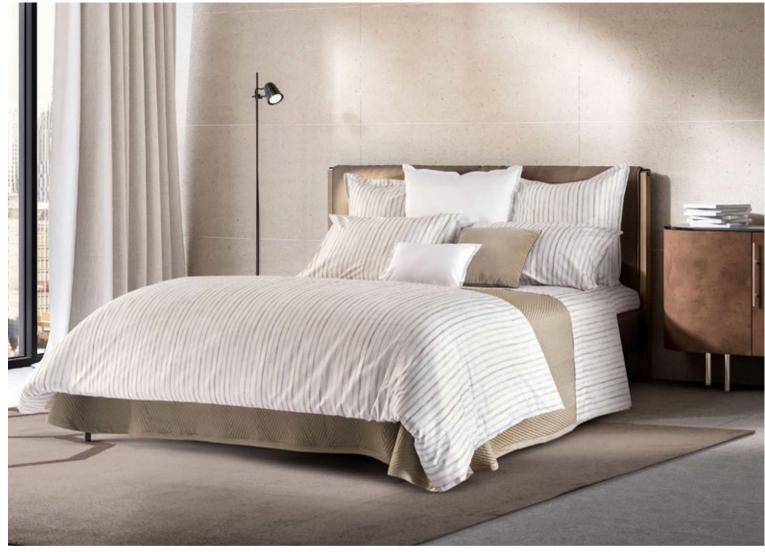

Available in 36 colors, it is the Signoria's iconic white & colored sateen. The Raffaello collection is made with the finest cotton sateen completely dyed in Italy granting an exceptional durability. The fabric possesses the wonderful silky touch and look that highlights the depth and light of the color.

#### RAFFAELLO

Sateen 300 TC Available in 36 colors.

Born from an innovative finishing technique, Nuvola is a Made in Tuscany collection that exhibits the softest touch to the skin and a most graceful drapability. In *Nuvola Percale* the renowned extra long-staple cotton percale becomes even more soft and silky while maintaining the crisp hand and breathability appreciated by percale lovers.