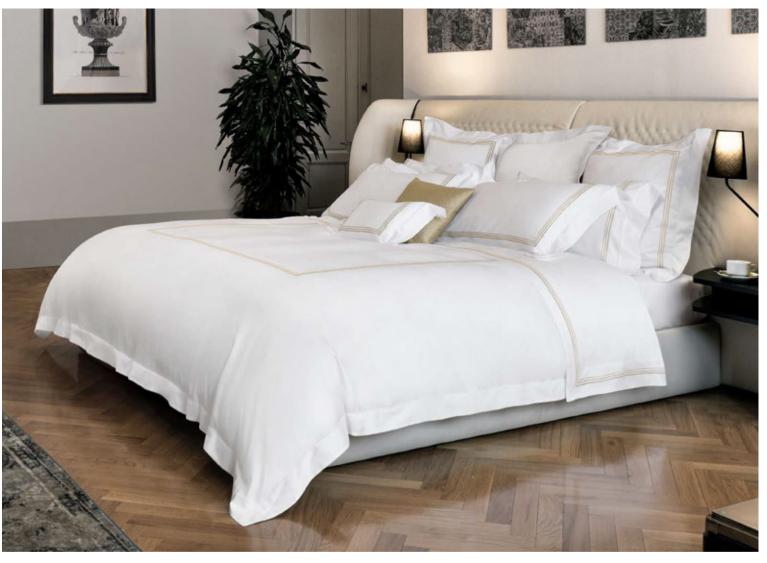

a collection in which the simple lines and harmonic proportions find a perfect balance. The colors play the leading role; they have been elegantly matched to emphasize the refined long staple cotton renowned worldwide. The colored borders are applied with passion by skilled hands that pass on in time the uniqueness of the Made in Italy craftsmanship.



#### CORSO

Available in different fabrics and color combinations.



Luxuriously soft yet simply sophisticated, the Talamone collection is a stylish and elegant component for your modern bedroom. It features a beautiful simple border in contrasting color and two embroidered lines in the same color as the background color which is made from a warm, silky cotton fabric.

#### TALAMONE

Available in different fabrics and color combinations.



Signoria has created the Granduca collection thinking of the perfect combination of high-quality fabrics and Tuscan craftsmanship. Each item of this collection is finished with an elegant hemstitch and is decorated with three embroidered lines of different thickness. The duvet cover with flanges gives more sumptuousness to the product. The simplicity of this collection, together with the utmost attention to detail, make it perfect for those who love a sober elegance.



#### GRANDUCA

Available in different fabrics and color combinations.



This reversible collection is characterized by an elegant stitching in matching color. The color combination can be chosen among 36 colors. Pillowcase with stitching in matching color and applied border. Reversible duvet cover and pillowcases.



###