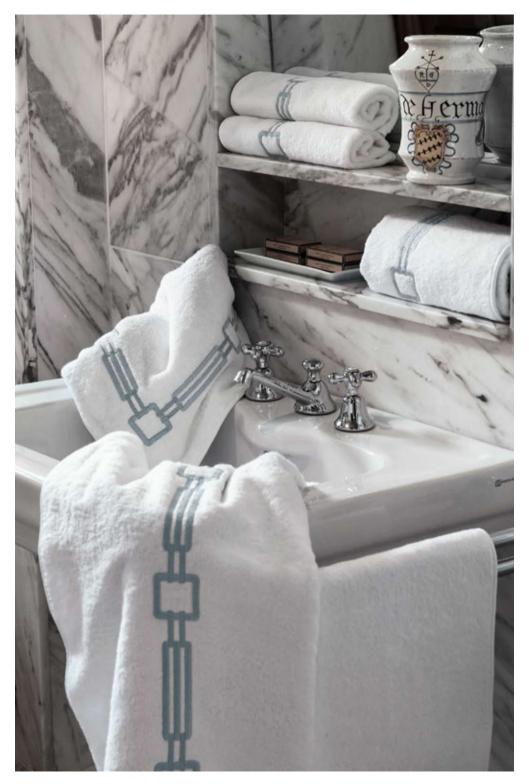

#### TRILOGY

Available in a variety of color combinations.

The Trilogy collection is made with high quality long staple cotton woven with twisted yarns that assure high absorbency and a very smooth touch caressing the body. Trilogy is the symbol of Italian craftsmanship: each piece is cut and embroidered by our passionate workers who finish the towels and the bath mats with elegant hand made border.

The traditional three lines embroidery have been reinterpreted with a more contemporary style in both the shape and the design of the color combinations. Varying colors of the embroidered lines are matched to the diverse colors of our 300 TC Sateen Raffaello collection. The elegance in its simplicity and the bliss in its color perfectly blend to create this collection, quintessence of the Made in Italy.