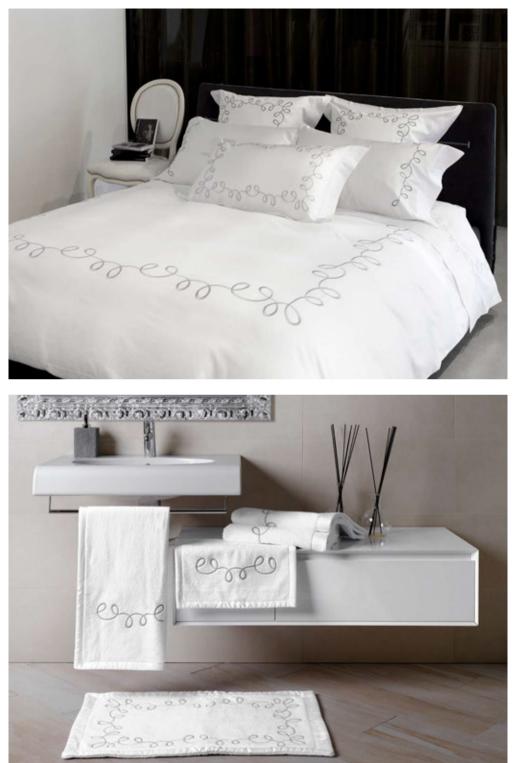

roidery and on different qualities of fabric.

#### GIUDECCA BED & BATH

Available in different fabrics and color combinations.

The Giudecca collection is characterized by the light movement of this delicate and contemporary pattern that lends to the product an elegant look and makes it appropriate to furnish both modern and classic settings.



#### ARIA

Available in different fabrics and color combinations.

The motif of these extremely elegant bamboo leaves offers a modern touch to this embroidery, unique in its genre. The bamboo plant's resistance, the peace it transmits, and at the same time its grace are the elements that inspired the creation of Aria. The refinement of the embroidery expresses in full the value of the handcrafted product, symbol of the Made in Italy trademark.







Available in different fabrics and color combinations.

The unique Retrò embroidery by Signoria is born from the desire of bringing the luxurious richness of fine jewellery to the bedroom.







#### **SOFFIO**

Available in different fabrics and color combinations.

The Soffio line is the perfect combination of Italian craftsmanship skills and a wonderful fabric made with the best cotton yarns in the world. This design is unique for its lightness, style and simplicity. Like a breath of wind, this collection will Give freshness and elegance to your home.

#### MELODY

Available in different fabrics and color combinations.

This design has been chosen from our archive of hand-made embroideries. The sophistication of the roses that come in succession in the motif makes this collection v