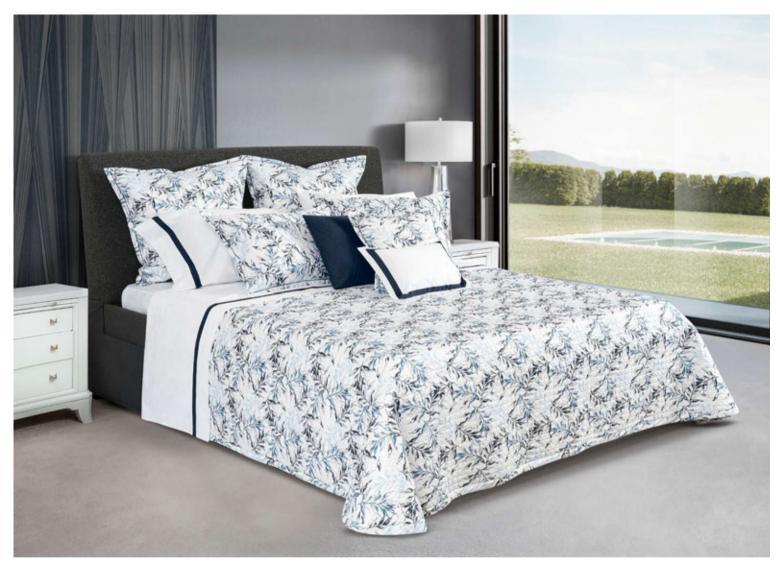

#### ARIA

Available in different fabrics and color combinations.

The motif of these extremely elegant bamboo leaves offers a modern touch to this embroidery, unique in its genre. The bamboo plant's resistance, the peace it transmits, and at the same time its grace are the elements that inspired the creation of Aria. The refinement of the embroidery expresses in full the value of the handcrafted product, symbol of the Made in Italy trademark.