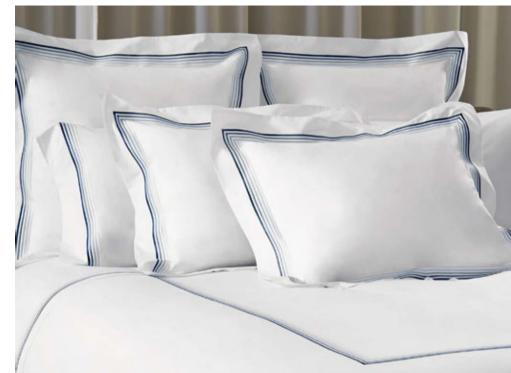

#### GRECO

Available in different fabrics and color combinations.

The Greco collection has been designed for those who wish to furnish the bedroom with classicism and style: the three embroidered lines, framed by coloured borders, give absolute elegance to the room. The colour of the band coordinates with the colour of the embroidery to adapt to the surrounding environment. The final result of this collection is high end craftsmanship entirely Made in Italy.

#### PLATINUM

Available in different fabrics and color combinations.

High quality fabrics enriched with simple and elegant three lines embroidery available in 41 colors. Platinum can be used as a stand alone bed or as an alternative sheet set.