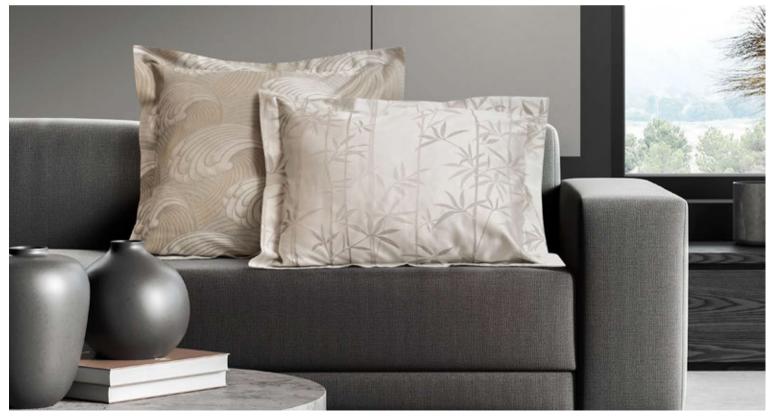

#### ARIA

Available in different fabrics and color combinations.

The motif of these extremely elegant bamboo leaves offers a modern touch to this embroidery, unique in its genre. The bamboo plant's resistance, the peace it transmits, and at the same time its grace are the elements that inspired the creation of Aria. The refinement of the embroidery expresses in full the value of the handcrafted product, symbol of the Made in Italy trademark.