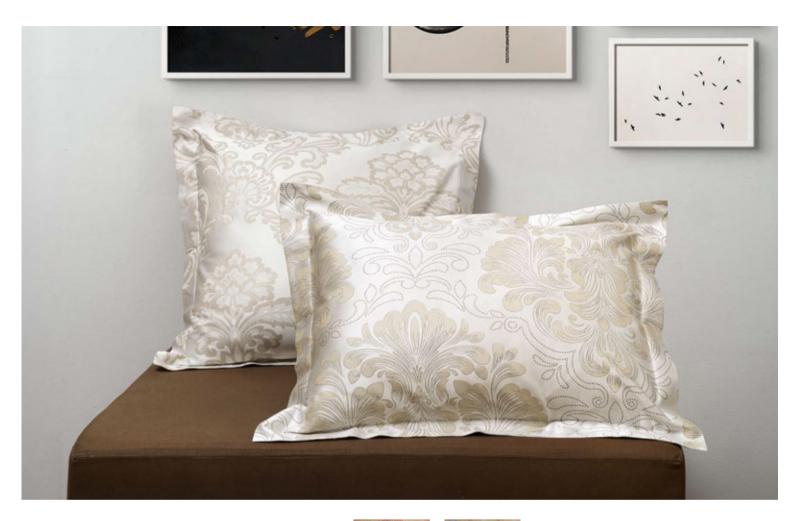

#### OSTUNI

Yarn-Dyed Jacquard 500 TC

001 Beige 002 Grey

Barolo is the epitome of luxurious, minimal design for those who love the elegance of a yarn-dyed jacquard fabric. We have used a unique weaving method to create the effect of "texture and dimension" where the threads intersect. Available in three color options, Barolo coordinates beautifully with several existing Signoria collections.

## BAROLO

*Yarn-Dyed Jacquard 500 TC* 001 Beige/Wilton Blue 002 Grey 003 Pink/Khaki

Pavia is quite simply characterized as "quiet elegance". The refined lines and soft colors of this yarn-dyed jacquard are reminiscent of the fabrics which have dressed elegant palaces and villas throughout Italy for ages. Available in three colors, and considered both classic and contemporary, it easily coordinates with countless other collections. Pavia embodies the true essence of our Made in Italy Signoria brand.