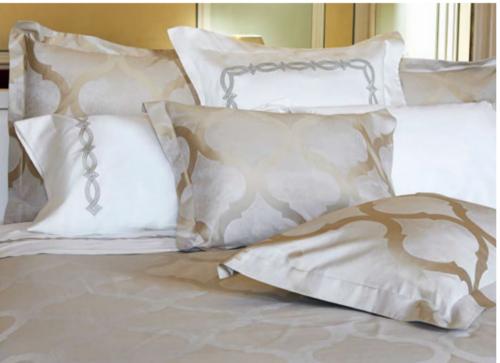

#### TAORMINA

Yarn-Dyed Jacquard 500 TC

001 Grey 002 Blue

This Middle Eastern inspired design recalls the motifs of the beautiful Moroccan ceramics. The refinement of these decorations, enhanced by the Jacquard weave, honors the artisan history of these masterpieces that have remained unchanged over the years.