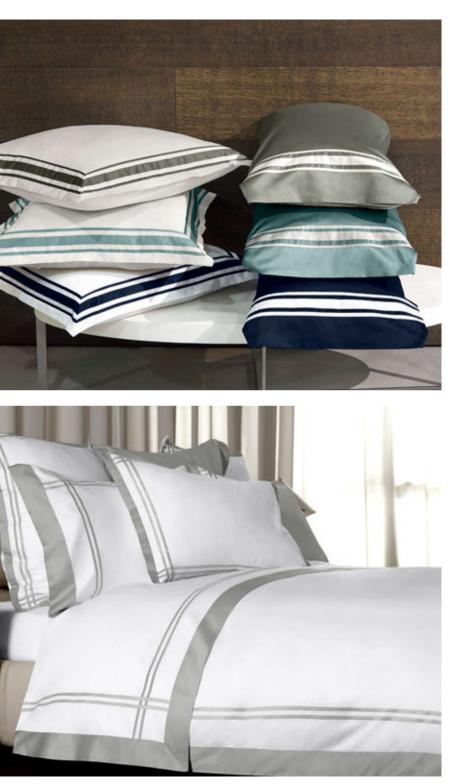

#### GRECO

Available in different fabrics and color combinations.

The Greco collection has been designed for those who wish to furnish the bedroom with classicism and style: the three embroidered lines, framed by coloured borders, give absolute elegance to the room. The colour of the band coordinates with the colour of the embroidery to adapt to the surrounding environment. The final result of this collection is high end craftsmanship entirely Made in Italy.

#### PLATINUM

Available in different fabrics and color combinations.

High quality fabrics enriched with simple and elegant three lines embroidery available in 41 colors. Platinum can be used as a stand alone bed or as an alternative sheet set.

#### PLATINUM SATEEN

Available in different color combinations.

Subtle elegance and brightness are the main features of this collection in extra long staple cotton. Luna is refined with a small sateen colored border finished with an embroidered line in matching color.