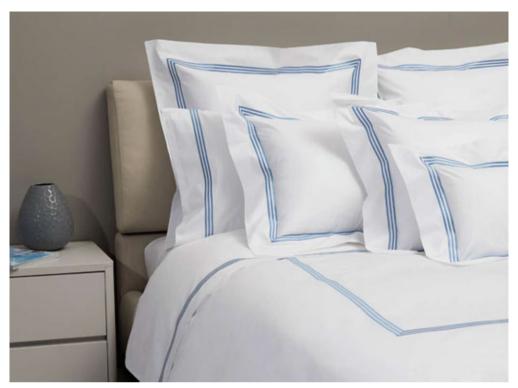

SUPIMA® Cotton Sateen and Percale 600 TC with silky treatment

Available in White, Ivory and Pearl.

The minimal design of this collection has been studied not to take attention away from the real star of this production: the 600 t.c. cotton sateen or percale fabric. The simple and contemporary model is well suited to rooms furnished in a minimal style but with top-of-the-range furnishing accessories.

#### LINEARE

SUPIMA<sup>®</sup> Cotton Sateen and Percale 600 TC

Available in White, Ivory and Pearl.

1,5 cm flanges on shams and duvet cover.

The stunning silky hand and the brightness of the fabric are the result of the use of the longeststaple cotton and of the excellent Italian finishing techniques. Signoria's most luxurious collection. Hemstitch finishing and elegant wide flanges on duvet cover.