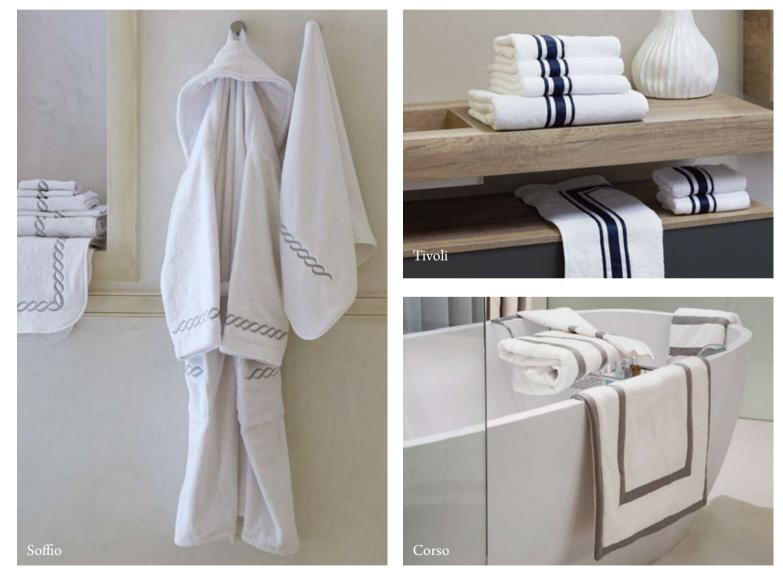

#### TIVOLI

Available in different fabrics and color combinations.

This classical style, with a modern update and a simple, unpretentious luxury, are Tivoli's key features. The combination of the impeccably tailored textile elements and the fabric's extremely high quality are an expression of the profound product knowledge and of Signoria's Made in Italy craftsmanship.

#### **SOFFIO**

Available in different fabrics and color combinations.

The Soffio line is the perfect combination of Italian craftsmanship skills and a wonderful fabric made with the best cotton yarns in the world. This design is unique for its lightness, style and simplicity. Like a breath of wind, this collection will Give freshness and elegance to your home.

Available in different fabrics and color combinations.

Corso is a collection in which the simple lines and harmonic proportions find a perfect balance. The colors play the leading role; they have been elegantly matched to emphasize the refined long staple cotton renowned worldwide. The colored borders are applied with passion by skilled hands that pass on in time the uniqueness of the Made in Italy craftsmanship.

#### CORSO

Available in different fabrics and color combinations.

Luxuriously soft yet simply sophisticated, the Talamone collection is a stylish and elegant component for your modern bedroom. It features a beautiful simple border in contrasting color and two embroidered lines in the same color as the background color which is made from a warm, silky cotton fabric.