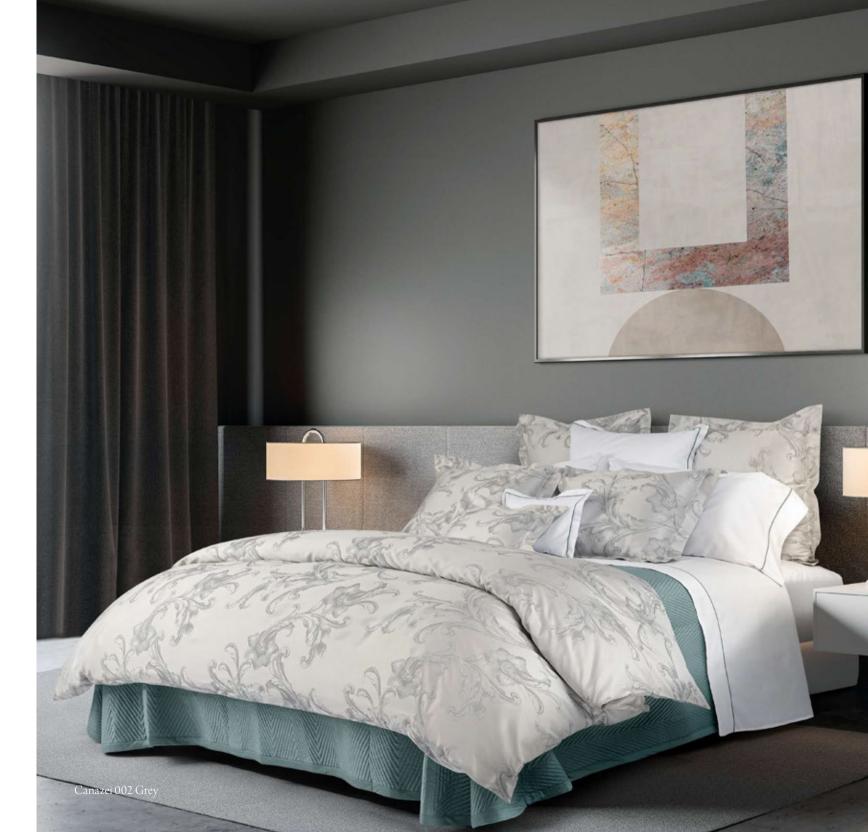

This beautiful design, created on a yarn-dyed Jacquard fabric, evokes the beauty of Baroque art that emphasizes opulence and luxury. The many shades of color in the design are skillfully engineered to remind one of the fabrics that adorn historic Italian villas and palaces. Their soft colors provide a refined elegance. Made in Italy.

#### CANAZEI

Yarn-Dyed Jacquard 500 TC

001 Beige 002 Grey

Flowers, which have always been protagonists in Signoria designs, are presented in a contemporary style where the rose is drawn with delicate, almost, vanishing strokes. The lightness of this design with a simple texture adds richness to any environment in a sophisticated way. Transform your space into a sanctuary of refined elegance and visual appeal. 100% cotton yarn-dyed Jacquard. Made in Italy.