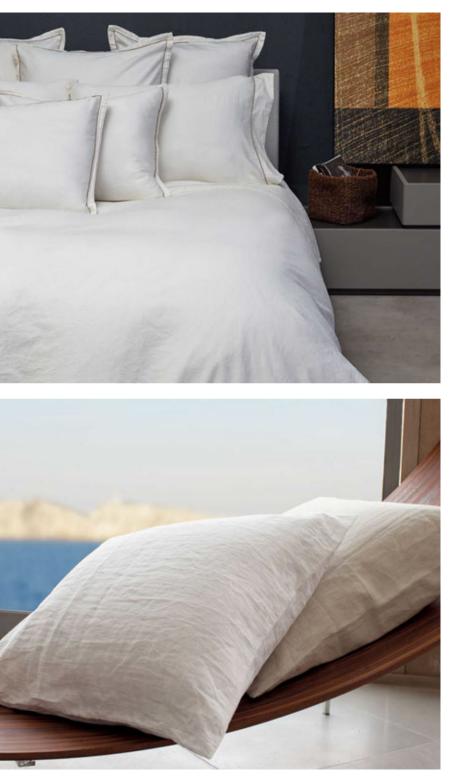

SUPIMA® Cotton Sateen and Percale 600 TC with silky treatment

Available in White, Ivory and Pearl.

The minimal design of this collection has been studied not to take attention away from the real star of this production: the 600 t.c. cotton sateen or percale fabric. The simple and contemporary model is well suited to rooms furnished in a minimal style but with top-of-the-range furnishing accessories.

#### LINEARE

SUPIMA<sup>®</sup> Cotton Sateen and Percale 600 TC

Available in White, Ivory and Pearl.

1,5 cm flanges on shams and duvet cover.

The stunning silky hand and the brightness of the fabric are the result of the use of the longeststaple cotton and of the excellent Italian finishing techniques. Signoria's most luxurious collection. Hemstitch finishing and elegant wide flanges on duvet cover.