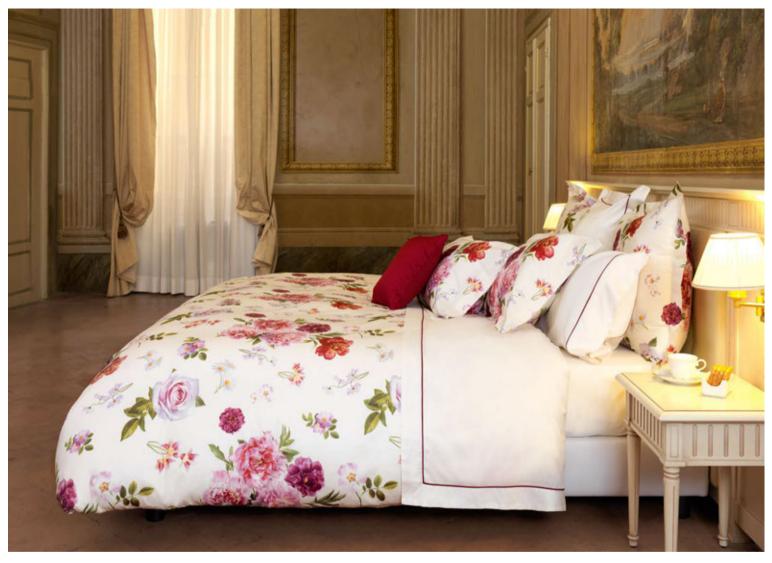

Tulip has always been one of the most loved flowers in the world for the simplicity of its shapes and for the innumerable and colorful blooms. The print is made on a very soft cotton sateen of the highest quality.



Refinement and elegance are the defining elements of this design: the sinuous movement of the Magnolia's branches and its marvelous flowers embellish the fabric, much in the same way Magnolias embellish the most beautiful Italian gardens. Once again, respect for nature's beauty is a winner. The design was realized with four colors ranging from more subtle tones to starker contrasts. The 300 TC sateen fabric with its brightness and softness further enhances the uniqueness of this collection.



#### SANREMO

Printed Sateen 300 TC

001 White 002 Ivory 003 Khaki 004 Wilton Blue



Rugiada is a collection inspired by the beautiful English wallpapers of the early 1900s. These motifs were also used in the furnishing fabrics used for upholstery and curtains during the same period. The drawing reminds us of a spring walk in the countryside surrounded by beautifully colored and fragrant flowers. Where the beauty of nature attracts us, and every detail of a flower becomes a surprising attraction.



#### RUGIADA

Printed Sateen 300 TC

001 Ivory 002 Lead Grey

#### ZAGARA

Printed Sateen 300 TC

001 White 002 Pearl

The blossom is the flower of citrus fruits, whose etymology goes back to the word glory. Besides the beauty of its shape, this flower has a fragrance that envelops you. In the line Zagara we find all these wonderful feelings.





#### PESCO

Printed Sateen 3