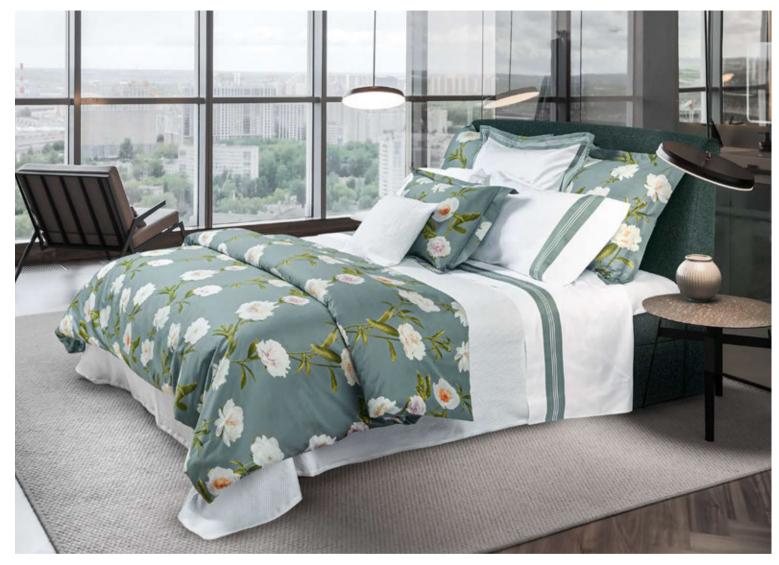

001 Ivory 002 Mauve

The peony is a showy, but elegant flower that has adorned the gardens of the most villas in Italy for centuries. Known for it's "thousand shades" of color within each bloom, Signoria captures it's beauty with our Regale collection. This elegant print, when combined with the exquisite softness of our extra-long staple cotton sateen, delivers the feeling of serenity to any bedroom.

#### REGALE

Printed Sateen 300 TC

001 Khaki 002 Wilton Blue

The Mallow flower has been renowned since the Middle Ages for its medicinal properties and today it has a symbolic meaning linked to maternal love, calmness and purity. The traditional printing method used by Signoria makes this flower appear alive, with many colour shades. The softness of the 300 tc cotton sateen fabric makes the refined design even more precious. Made in Italy.