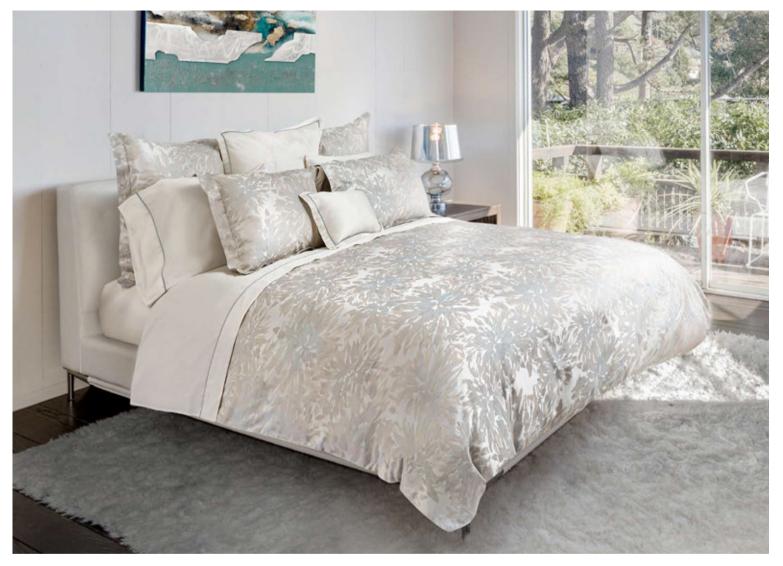

This beautiful design, created on a yarn-dyed Jacquard fabric, evokes the beauty of Baroque art that emphasizes opulence and luxury. The many shades of color in the design are skillfully engineered to remind one of the fabrics that adorn historic Italian villas and palaces. Their soft colors provide a refined elegance. Made in Italy.

#### CANAZEI

Yarn-Dyed Jacquard 500 TC

001 Beige 002 Grey

Flowers, which have always been protagonists in Signoria designs, are presented in a contemporary style where the rose is drawn with delicate, almost, vanishing strokes. The lightness of this design with a simple texture adds richness to any environment in a sophisticated way. Transform your space into a sanctuary of refined elegance and visual appeal. 100% cotton yarn-dyed Jacquard. Made in Italy.