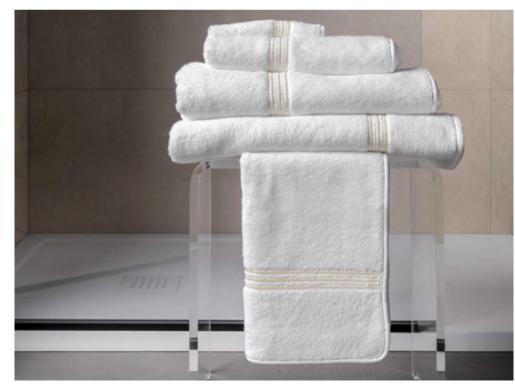

# COLLECTION

Our terry towels are the true symbol of Italian craftmanship. Each towel is hand cut, and each border is hand sewn in Italy. Our 600 gr/sqm terry is woven with 100% long staple cotton and crafted with a low-twist construction using a low terry loop. The low loop allows for supreme absorbency and a plush hand that will continue to soften over time. The low loop is also excellent for embroidery designs, logos and monogramming.