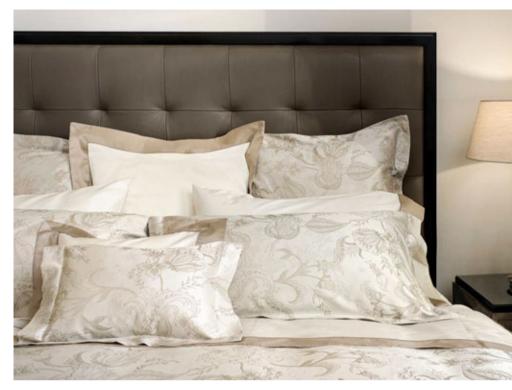

Available in 36 colors, it is the Signoria's iconic white & colored sateen. The Raffaello collection is made with the finest cotton sateen completely dyed in Italy granting an exceptional durability. The fabric possesses the wonderful silky touch and look that highlights the depth and light of the color.

#### RAFFAELLO

Sateen 300 TC Available in 36 colors.

Born from an innovative finishing technique, Nuvola is a Made in Tuscany collection that exhibits the softest touch to the skin and a most graceful drapability. In *Nuvola Percale* the renowned extra long-staple cotton percale becomes even more soft and silky while maintaining the crisp hand and breathability appreciated by percale lovers.