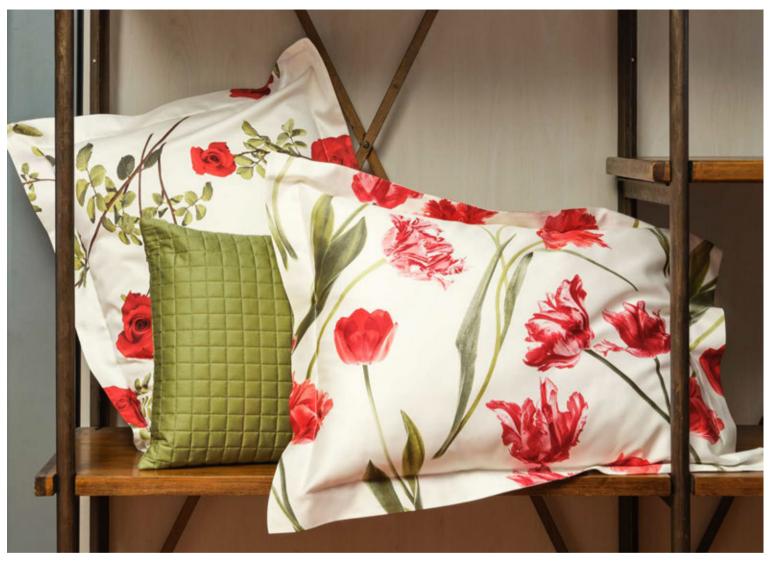

Available in 36 colors, it is the Signoria's iconic white & colored sateen. The Raffaello collection is made with the finest cotton sateen completely dyed in Italy granting an exceptional durability. The fabric possesses the wonderful silky touch and look that highlights the depth and light of the color.

#### RAFFAELLO

Sateen 300 TC Available in 36 colors.

Born from an innovative finishing technique, Nuvola is a Made in Tuscany collection that exhibits the softest touch to the skin and a most graceful drapability. In *Nuvola Percale* the renowned extra long-staple cotton percale becomes even more soft and silky while maintaining the crisp hand and breathability appreciated by percale lovers.