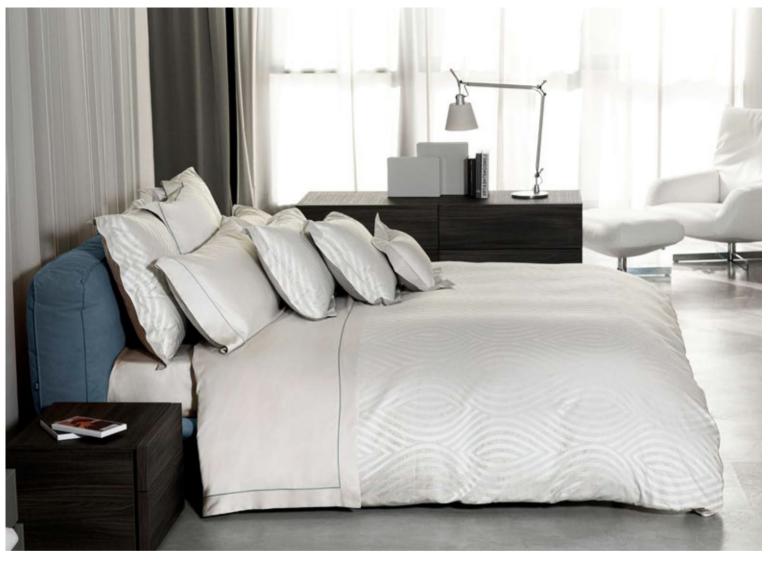

SUPIMA® Cotton Sateen and Percale 600 TC with silky treatment

Available in White, Ivory and Pearl.

The minimal design of this collection has been studied not to take attention away from the real star of this production: the 600 t.c. cotton sateen or percale fabric. The simple and contemporary model is well suited to rooms furnished in a minimal style but with top-of-the-range furnishing accessories.

#### LINEARE

SUPIMA<sup>®</sup> Cotton Sateen and Percale 600 TC

Available in White, Ivory and Pearl.

1,5 cm flanges on shams and duvet cover.

The stunning silky hand and the brightness of the fabric are the result of the use of the longeststaple cotton and of the excellent Italian finishing techniques. Signoria's most luxurious collection. Hemstitch finishing and elegant wide flanges on duvet cover.