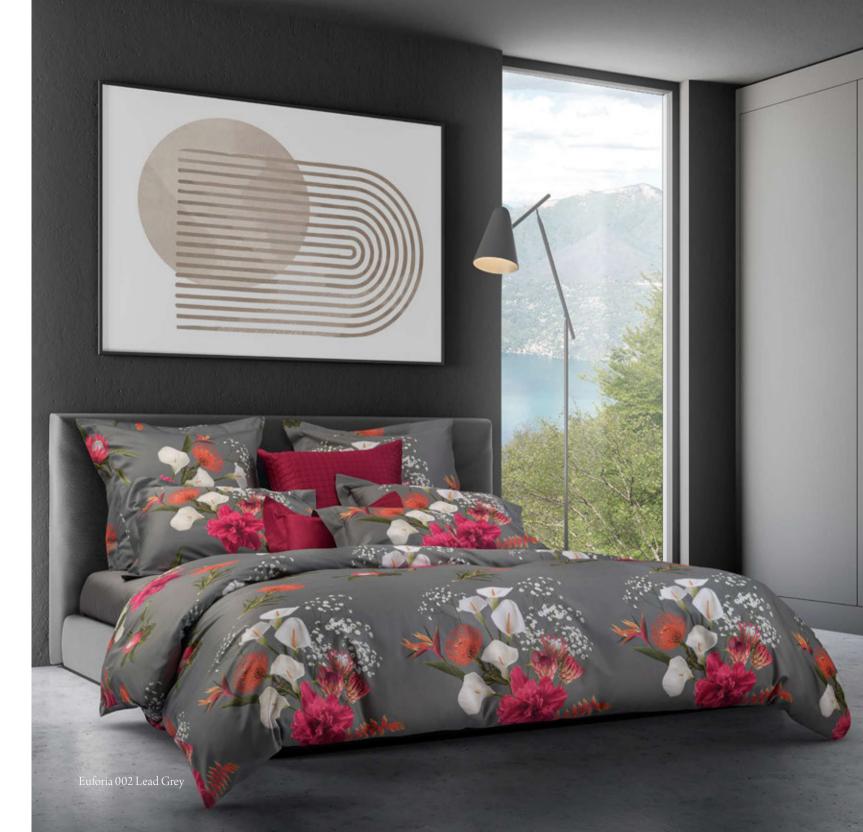

The energy of these flowers in different colors floods your bedroom with strong vitality. The traditional rotary screen print technique enhances the three-dimensionality of the flowers which have been designed to the smallest detail. Available in two color variants: with an Ivory background to furnish the room with more delicacy, and a lead gray background to further enhance the richness of these flowers. Made on a very soft 300 tc extra long fiber cotton sateen. Made in Italy.

#### EUFORIA

Printed Sateen 300 TC

001 Ivory 002 Lead Grey

This contemporary print recalls the spectacular nature of fireworks. The design, created with many shades of blue and black-khaki, is an explosion of color that gives joy and harmony to the environment. Each item in this collection is finished with a thin sateen stitch that enhances Tuscan craftsmanship and gives elegance to the environment. Printed on a beautiful 300 tc cotton sateen. Made in Italy.