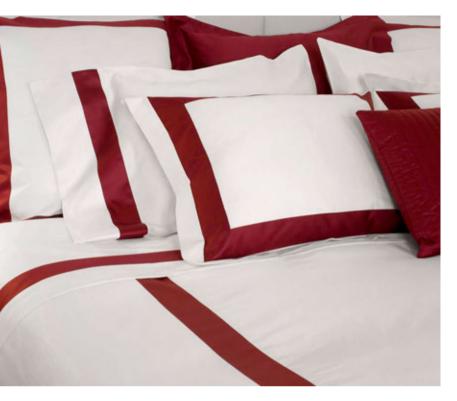

#### GRECO

Available in different fabrics and color combinations.

The Greco collection has been designed for those who wish to furnish the bedroom with classicism and style: the three embroidered lines, framed by coloured borders, give absolute elegance to the room. The colour of the band coordinates with the colour of the embroidery to adapt to the surrounding environment. The final result of this collection is high end craftsmanship entirely Made in Italy.

#### PLATINUM

Available in different fabrics and color combinations.

High quality fabrics enriched with simple and elegant three lines embroidery available in 41 colors. Platinum can be used as a stand alone bed or as an alternative sheet set.