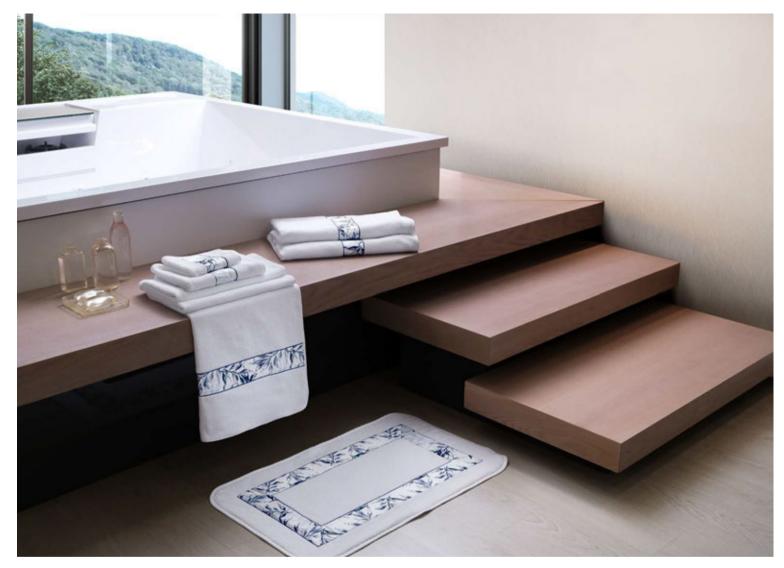

#### NATURA BATH

020/001 White/Beige 020/002 White/Thistle 020/003 White/Blue

A timeless saying passed on from our ancestors says, "the apple does not fall far from the tree." The Natura bamboo leaf never grows far from its Rigato stem making our Natura and Rigato collections a match made in heaven! But do not let yourself be bamboozled, Rigato has more than enough character to stand proudly by itself. Printed on 100% extra-long staple, cotton sateen, this classic design with a twist, is the design of a thousand and one nights luring any wild spirit into a soothing and inspiring sleep.

#### RIGATO

Printed Sateen 300 TC

001 Beige 002 Thistle 003 Blue

The magnolia flower is the star of the show in our Utopia design. Printed on extra-long staple cotton sateen, the fullness of each petal is brought to life thanks to our traditional rotary screen-printing technique. Offered in Ivory and Mauve, Utopia is sure to bring a sense of refinement to any bedroom.