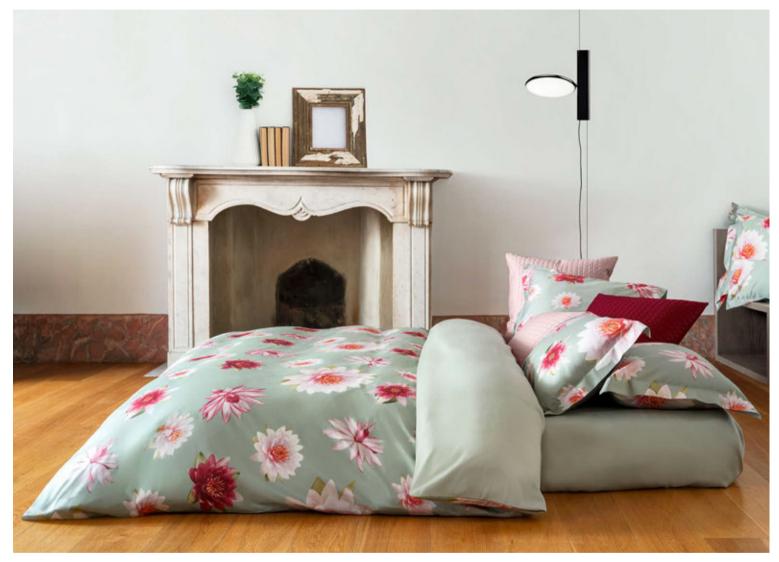

#### MONTALCINO

Printed Sateen 300 TC

001 Ivory 002 Silver Moon

In nature the Peony is present in a great variety of colors and its petals exhibit wonderful shades. Thanks to the printing done in the traditional method, Signoria is able to capture all of these nuances that are additionally highlighted by the silky cotton sateen upon which they are printed.