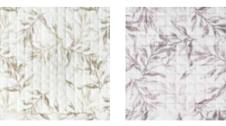

#### ARIA

Available in different fabrics and color combinations.

The motif of these extremely elegant bamboo leaves offers a modern touch to this embroidery, unique in its genre. The bamboo plant's resistance, the peace it transmits, and at the same time its grace are the elements that inspired the creation of Aria. The refinement of the embroidery expresses in full the value of the handcrafted product, symbol of the Made in Italy trademark.