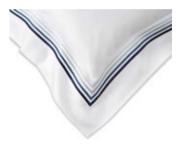

#### PLATINUM

Available in different fabrics and color combinations.

High quality fabrics enriched with simple and elegant three lines embroidery available in 41 colors. Platinum can be used as a stand alone bed or as an alternative sheet set.