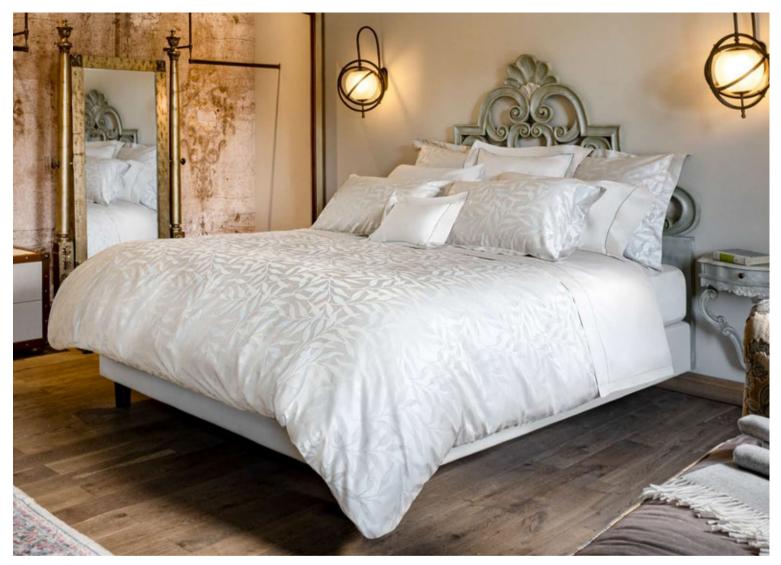

#### ARIA

Available in different fabrics and color combinations.

The motif of these extremely elegant bamboo leaves offers a modern touch to this embroidery, unique in its genre. The bamboo plant's resistance, the peace it transmits, and at the same time its grace are the elements that inspired the creation of Aria. The refinement of the embroidery expresses in full the value of the handcrafted product, symbol of the Made in Italy trademark.