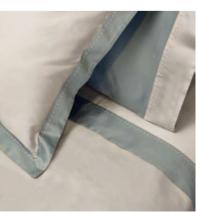

This line is designed for those who love simplicity. The small colored applied border that decorates a very precious cotton fabric, highlights the craftsmanship of Signoria's collections. The small flange on the pillowcases and the duvet cover gives a modern touch to this collection. The result is a bed linen set of elegance and sophistication to furnish your bedrooms. Made in Italy.

### PEGASO BED & BATH

Available in different fabrics and color combinations. 2,5 cm flanges on shams and duvet cover.