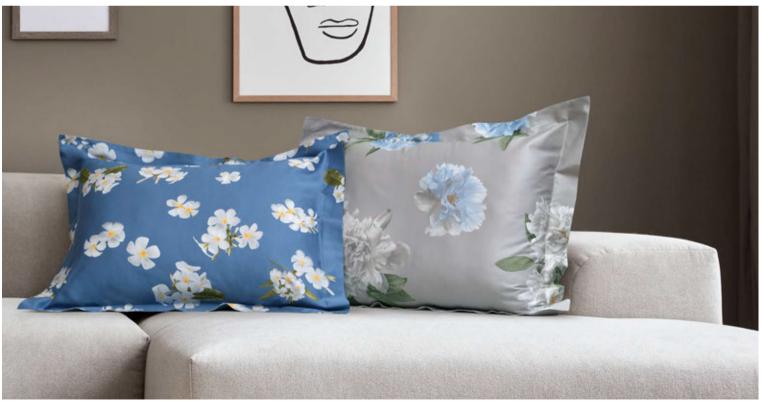

Available in 36 colors, it is the Signoria's iconic white & colored sateen. The Raffaello collection is made with the finest cotton sateen completely dyed in Italy granting an exceptional durability. The fabric possesses the wonderful silky touch and look that highlights the depth and light of the color.

#### RAFFAELLO

Sateen 300 TC Available in 36 colors.

Born from an innovative finishing technique, Nuvola is a Made in Tuscany collection that exhibits the softest touch to the skin and a most graceful drapability. In *Nuvola Percale* the renowned extra long-staple cotton percale becomes even more soft and silky while maintaining the crisp hand and breathability appreciated by percale lovers.